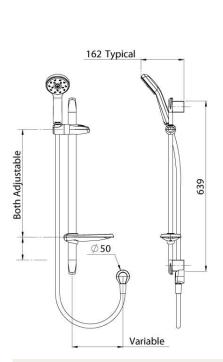

- CONSTRUCTION: Chrome plated rail
  CLASSIFICATION: Suitable for all pressures
  INLET CONNECTIONS: 1/2 " BSP female
  WORKING PRESSURE: 35 1000kPa
- **DIMENSIONS FOR FITTING:** 639mm rail length **OPERATING TEMPERATURE:**  $5 \,^{\circ}\text{C} 80 \,^{\circ}\text{C}$

WATER FLOW RATE: 7.5 l/m on mains pressure - 6.0 l/m on low pressure

- Low maintenance single function Satinjet® shower
- Soapdish included
- · 3 star WELS on mains and low pressure

FU2011CP Chrome