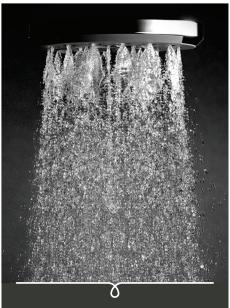

## **FUTURA FU RAIL SHOWER**

Satinjet®. The unmistakable feeling of 300,000 droplets per second.

Unlike conventional showers, Satinjet uses unique twin-jet technology to create optimum water droplet size and pressure, with over 300,000 droplets per second providing greater warmth and coverage. The result is an immersive, full-body experience.