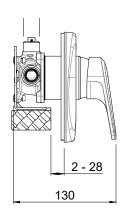

Improved installation detail and front of wall access to back of wall components, even after fit off, Fastflow II makes installation and maintenance easy.

CONSTRUCTION: Brass body CARTRIDGE TYPE: Ceramic with Fastflow II technology CLASSIFICATION: Suitable for all pressure systems CONNECTIONS: 1/2 " BSP Male WORKING PRESSURE UNEQUAL COLD: 17 - 120kPa WORKING PRESSURE UNEQUAL HOT: 300 - 500kPa (If supply exceeds 500kPa a pressure limiting valve must be installed)

DIMENSIONS FOR FITTING: Ø100mm hole

**OPERATING TEMPERATURE:** 5 °C - 80 °C

- Fastflow II technology incorporated for unrivalled performance on unequal pressure
- DR brass body for greater durability and safe water
- Concealed screws to positively fasten faceplate