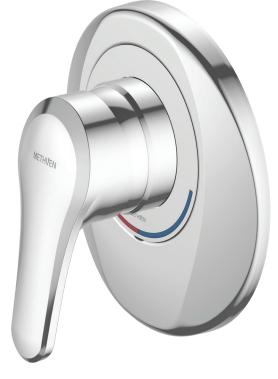

## Fastflow°II futura shower mixer

Developed by Methven in New Zealand, Fastflow is the original standard for delivering constant flow and temperature with unequal pressure. Re-engineered from the ground up, Fastflow II now delivers superior performance.

Futura

## FTAPS2CP

Chrome