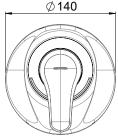

DIMENSIONS FOR FITTING: Ø100mm hole

**OPERATING TEMPERATURE:** 5 °C - 80 °C

- Fastflow II technology incorporated for unrivalled performance on unequal pressure
- DR brass body for greater durability and safe water
- Concealed screws to positively fasten faceplate