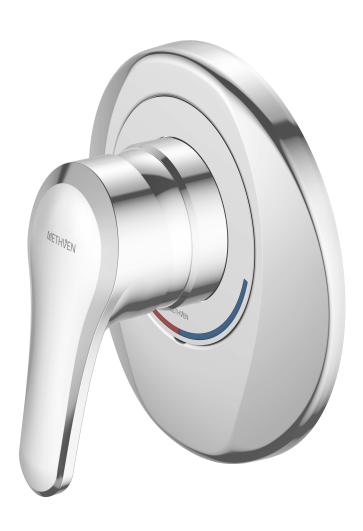

## METHVEN Hyperflow

Hyperflow"

**FUTURA SHOWER MIXER** 

Using the combination of a unique cartridge and unique port openings, Hyperflow™ maximises the flow of water on an equal low pressure system. This creates excellent performance on equal low pressure for shower mixers and bath fillers.

FTHFSCP2 Chrome