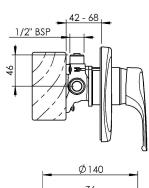

**DIMENSIONS FOR FITTING:** see installation guide

**OPERATING TEMPERATURE:** 5 °C - 80 °C

- Big ports, big cartridge 10mm inlet/15mm outlet
- Increased flow rate of 20% at 40°C on 20 kPa
- Equal Low applications for shower mixer and bath filler
- Large 140mm diameter metal faceplate
- Concealed screws to positively fasten faceplate
- Positive seal between the faceplate and the body
- Clear but discreet hot and cold indication
- · NEW handle design