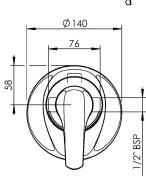

**DIMENSIONS FOR FITTING:** see installation guide

**OPERATING TEMPERATURE:** 5 °C - 80 °C

- Big ports, big cartridge 10mm inlet/15mm outlet
- Increased flow rate of 20% at 40°C on 20 kPa
- Equal Low applications for shower mixer and bath filler
- Large 140mm diameter metal faceplate
- Concealed screws to positively fasten faceplate
- Positive seal between the faceplate and the body
- Clear but discreet hot and cold indication
- · NEW handle design