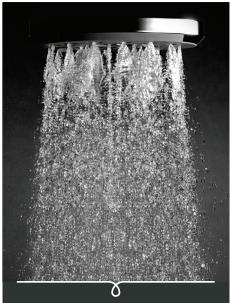

## KIRI MKII LOW FLOW HANDSET

Satinjet®. The unmistakable feeling of 300,000 droplets per second.

Unlike conventional showers, Satinjet uses unique twin-jet technology to create optimum water droplet size and pressure, with over 300,000 droplets per second providing greater warmth and coverage. The result is an immersive, full-body experience.