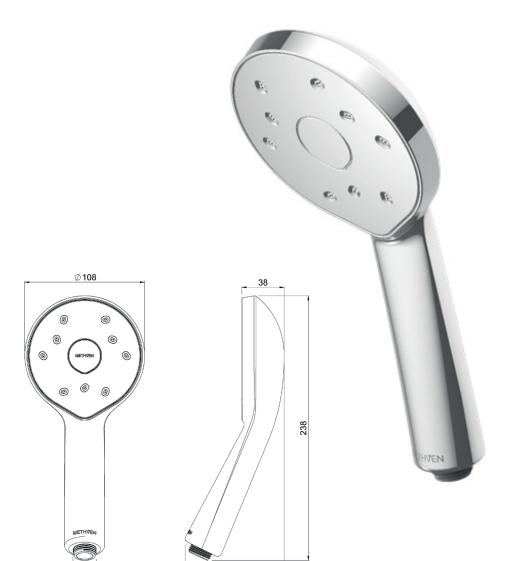

**CONSTRUCTION**: Chrome-plated

G1/2" Male

CLASSIFICATION: Suitable for mains pressures only

INLET CONNECTIONS: 1/2 "BSP Male WORKING PRESSURE: 150 - 500kPa OPERATING TEMPERATURE: 5 °C - 70 °C

- · Tamper resistant flow restrictor
- Easy-clean coating on faceplate
- Low maintenance Satinjet  $\ensuremath{^{\$}}$  single function shower
- Does not operate on all instantaneous hot water systems
- 4 star WELS rated on mains pressure (5.5 l/m)

KRLFHSCP

**Chrome Faceplate**