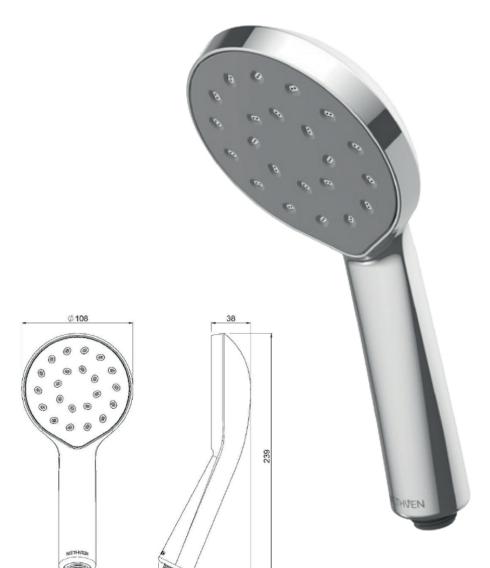

## **KIRI II HANDSET**

Satinjet®. The unmistakable feeling of 300,000 droplets per second.

Unlike conventional showers, Satinjet uses unique twin-jet technology to create optimum water droplet size and pressure, with over 300,000 droplets per second providing greater warmth and coverage. The result is an immersive, full-body experience.

 $\textbf{CONSTRUCTION:} \quad \textbf{Chrome-plated}$ 

**CLASSIFICATION:** Suitable for all pressure systems

1/2" BSP Male

INLET CONNECTIONS: 1/2 "BSP Male WORKING PRESSURE: 35-500kPa OPERATING TEMPERATURE: 5 °C - 70 °C

- Low maintenance Satinjet® single function shower
- Easy-clean coating on faceplate
- Optimized to 9.0 l/pm
- 3 star WELS rated on mains pressure (8.0 l/m)
- · 3 star WELS rated on low pressure (9.0 l/pm)