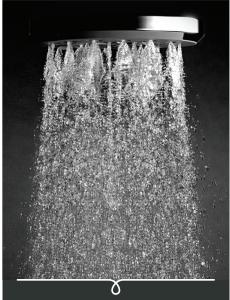

## **KIRI II HANDSET**

Satinjet®. The unmistakable feeling of 300,000 droplets per second.

Unlike conventional showers, Satinjet uses unique twin-jet technology to create optimum water droplet size and pressure, with over 300,000 droplets per second providing greater warmth and coverage. The result is an immersive, full-body experience.