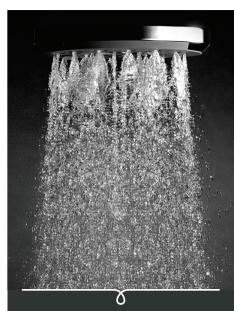

## **Chrome Faceplate**

Satinjet<sup>®</sup>. The unmistakable feeling of 300,000 droplets per second.

Unlike conventional showers, Satinjet uses unique twin-jet technology to create optimum water droplet size and pressure, with over 300,000 droplets per second providing greater warmth and coverage. The result is an immersive, full-body experience.