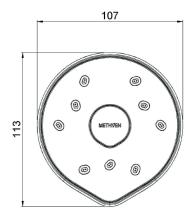

## **KIRI MKII LOW FLOW WALL SHOWER ROSE**

**CONSTRUCTION:** Brass bracket

CLASSIFICATION: Suitable for mains pressure only **INLET CONNECTIONS:** 1/2 " BSP Female

WORKING PRESSURE: 150 - 500kPa

**OPERATING TEMPERATURE:** 5 °C - 70 °C