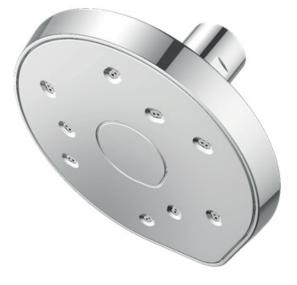

## **KIRI MKII LOW FLOW WALL SHOWER ROSE**

**CONSTRUCTION:** Brass bracket

CLASSIFICATION: Suitable for mains pressure only **INLET CONNECTIONS:** 1/2 " BSP Female

WORKING PRESSURE: 150 - 500kPa

**OPERATING TEMPERATURE:** 5 °C - 70 °C

• Low maintenance single function Satinjet® shower

- Easy clean coating on faceplate .
- . Tamper resistant flow restrictor
- Optimized to 5.7 l/pm
- Does not operate on all instantaneous hot water systems
- 4 star WELS rated on mains pressure (5.5 l/m)

## **Chrome Faceplate**

Satinjet<sup>®</sup>. The unmistakable feeling of 300,000 droplets per second.

Unlike conventional showers, Satinjet uses unique twin-jet technology to create optimum water droplet size and pressure, with over 300,000 droplets per second providing greater warmth and coverage. The result is an immersive, full-body experience.