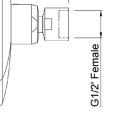

## **KIRI MKII LOW FLOW WALL SHOWER ROSE**

**CONSTRUCTION:** Brass bracket

CLASSIFICATION: Suitable for mains pressure only **INLET CONNECTIONS:** 1/2 " BSP Female

WORKING PRESSURE: 150 - 500kPa

**OPERATING TEMPERATURE:** 5 °C - 70 °C