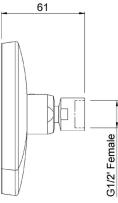

## **KIRI MKII LOW FLOW WALL SHOWER ROSE**

**CONSTRUCTION:** Brass bracket

CLASSIFICATION: Suitable for mains pressure only **INLET CONNECTIONS:** 1/2 " BSP Female

WORKING PRESSURE: 150 - 500kPa

**OPERATING TEMPERATURE:** 5 °C - 70 °C