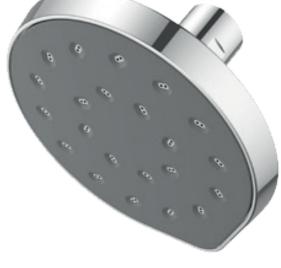

## METHVEN Satinjet<sup>®</sup>

Satinjet°

KIRI II WALL SHOWER ROSE

Satinjet®. The unmistakable feeling of 300,000 droplets per second.

Unlike conventional showers, Satinjet uses unique twin-jet technology to create optimum water droplet size and pressure, with over 300,000 droplets per second providing greater warmth and coverage. The result is an immersive, full-body experience.

**CONSTRUCTION**: Brass bracket

**CLASSIFICATION:** Suitable for all pressure systems

INLET CONNECTIONS: 1/2 " BSP Female WORKING PRESSURE: 35 - 500kPa **OPERATING TEMPERATURE:** 5 °C - 70 °C

- Low maintenance single function Satinjet  ${\rm ^{8}}$  shower
- Easy clean coating on faceplate
- Optimized to 9.0 l/pm
- 3 star WELS rated on mains pressure (8.5 l/m)
- 2 star WELS rated on low pressure (11.0 l/m)