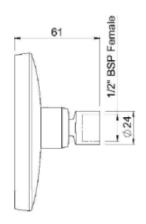

**CONSTRUCTION**: Brass bracket

**CLASSIFICATION:** Suitable for all pressure systems

INLET CONNECTIONS: 1/2 " BSP Female WORKING PRESSURE: 35 - 500kPa **OPERATING TEMPERATURE:** 5 °C - 70 °C

- Low maintenance single function Satinjet  ${\rm ^{8}}$  shower
- Easy clean coating on faceplate
- Optimized to 9.0 l/pm
- 3 star WELS rated on mains pressure (8.5 l/m)
- 2 star WELS rated on low pressure (11.0 l/m)