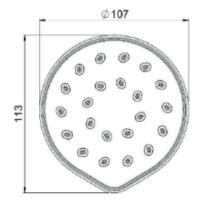

## METHVEN Satinjet<sup>®</sup>

Satinjet°

KIRI II WALL SHOWER ROSE

Satinjet®. The unmistakable feeling of 300,000 droplets per second.

Unlike conventional showers, Satinjet uses unique twin-jet technology to create optimum water droplet size and pressure, with over 300,000 droplets per second providing greater warmth and coverage. The result is an immersive, full-body experience.

**CONSTRUCTION**: Brass bracket

**CLASSIFICATION:** Suitable for all pressure systems

INLET CONNECTIONS: 1/2 " BSP Female WORKING PRESSURE: 35 - 500kPa **OPERATING TEMPERATURE:** 5 °C - 70 °C

- Low maintenance single function Satinjet  ${\rm ^{8}}$  shower
- Easy clean coating on faceplate
- Optimized to 9.0 l/pm
- 3 star WELS rated on mains pressure (8.5 l/m)
- 2 star WELS rated on low pressure (11.0 l/m)