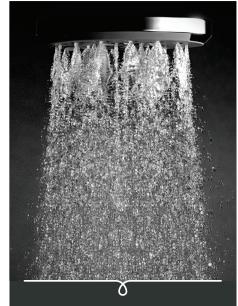

## METHVEN Satinjet<sup>®</sup>

Satinjet°

KIRI II WALL SHOWER ROSE

Satinjet®. The unmistakable feeling of 300,000 droplets per second.

Unlike conventional showers, Satinjet uses unique twin-jet technology to create optimum water droplet size and pressure, with over 300,000 droplets per second providing greater warmth and coverage. The result is an immersive, full-body experience.