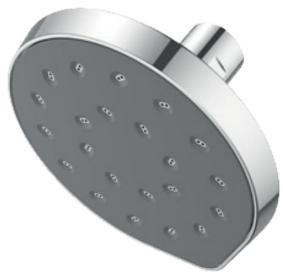

## METHVEN Satinjet<sup>®</sup>

Satinjet°

KIRI II WALL SHOWER ROSE

Satinjet®. The unmistakable feeling of 300,000 droplets per second.

Unlike conventional showers, Satinjet uses unique twin-jet technology to create optimum water droplet size and pressure, with over 300,000 droplets per second providing greater warmth and coverage. The result is an immersive, full-body experience.

**CONSTRUCTION**: Brass bracket

**CLASSIFICATION:** Suitable for all pressure systems

INLET CONNECTIONS: 1/2 " BSP Female WORKING PRESSURE: 35 - 500kPa **OPERATING TEMPERATURE:** 5 °C - 70 °C

- Low maintenance single function Satinjet  ${\rm ^{8}}$  shower
- Easy clean coating on faceplate
- Optimized to 9.0 l/pm
- 3 star WELS rated on mains pressure (8.5 l/m)
- 2 star WELS rated on low pressure (11.0 l/m)