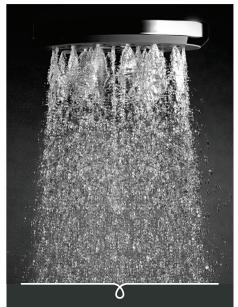

## KIRI II TWIN SHOWER

Satinjet®. The unmistakable feeling of 300,000 droplets per second.

Unlike conventional showers, Satinjet uses unique twin-jet technology to create optimum water droplet size and pressure, with over 300,000 droplets per second providing greater warmth and coverage. The result is an immersive, full-body experience.