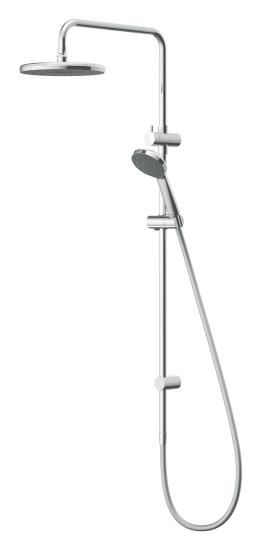

## KIRI II TWIN SHOWER

Satinjet®. The unmistakable feeling of 300,000 droplets per second.

Unlike conventional showers, Satinjet uses unique twin-jet technology to create optimum water droplet size and pressure, with over 300,000 droplets per second providing greater warmth and coverage. The result is an immersive, full-body experience.

- Includes drencher, wet rail and handset
- · Ability to convert an existing wall shower into shower system.
- · water inlet through top bracket
- · integrated diverter mechanism
- Single function Satinjet® handset optimized to 9.0 l/mp
- 216mm diameter shower rose
- 3 star WELS rated drencher (7.5 l/m)
- 3 star WELS rated handset (8.0 l/m)