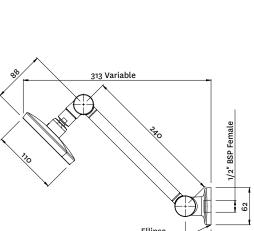

**CONSTRUCTION**: Brass arm

CLASSIFICATION: Suitable for all pressure systems

INLET CONNECTIONS: 1/2 "BSP Female WORKING PRESSURE: 35-500kPa OPERATING TEMPERATURE: 5 °C - 70 °C

- · Low maintenance single function Satinjet® shower
- · Easy clean coating on faceplate
- Stylish and durable, height adjustable, hi rise arm that will never droop or leak
- Easy positioning with just one hand, no tightening required
- Optimized at 9.0 l/pm
- 3 star WELS rated on mains pressure (8.5 l/m)
- 3 star WELS rated on low pressure (6.5 l/m)