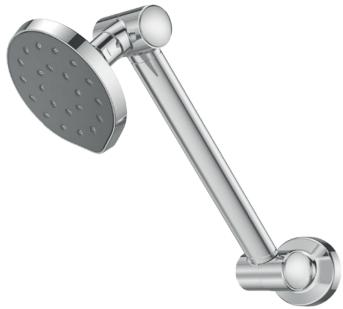

## KIRI II HI RISE SHOWER

Satinjet®. The unmistakable feeling of 300,000 droplets per second.

Unlike conventional showers, Satinjet uses unique twin-jet technology to create optimum water droplet size and pressure, with over 300,000 droplets per second providing greater warmth and coverage. The result is an immersive, full-body experience.

**CONSTRUCTION**: Brass arm

CLASSIFICATION: Suitable for all pressure systems

INLET CONNECTIONS: 1/2 "BSP Female WORKING PRESSURE: 35-500kPa OPERATING TEMPERATURE: 5 °C - 70 °C

- · Low maintenance single function Satinjet® shower
- · Easy clean coating on faceplate
- Stylish and durable, height adjustable, hi rise arm that will never droop or leak
- Easy positioning with just one hand, no tightening required
- Optimized at 9.0 l/pm
- 3 star WELS rated on mains pressure (8.5 l/m)
- 3 star WELS rated on low pressure (6.5 l/m)