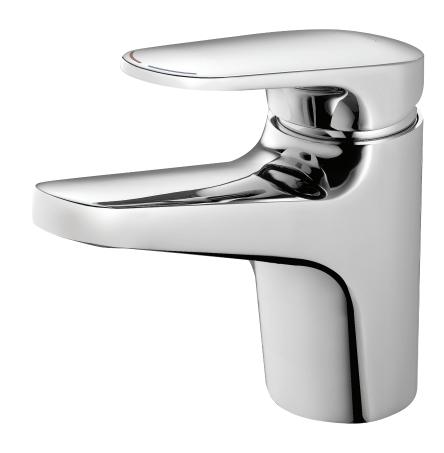

## KOHA BASIN MIXER

**CONSTRUCTION:** Brass body **CARTRIDGE:** Ceramic

**CLASSIFICATION:** Suitable for all pressure systems

**INLET CONNECTIONS:** 1/2 "BSP Female **WORKING PRESSURE:** 35 - 1000kPa

**DIMENSIONS FOR FITTING:** 35 - 38mm diameter hole

**OPERATING TEMPERATURE:** 5 °C - 80 °C

WATERFLOW RATE: 6.5 l/m

- · Swivels at the base, with optional base ring
- Maximal bench thinkness of 40mm
- · Slim stream shape aerator with directional swivel
- · Stainless steel flexible inlet hoses
- Dezincification Resistant brass body for greater durability and safe water
- Twin stud mounting kit for hassle free installation
- 4 star WELS rated on mains pressure (7.0 l/m)
- 5 star WELS rated on low pressure (5.0 l/m)