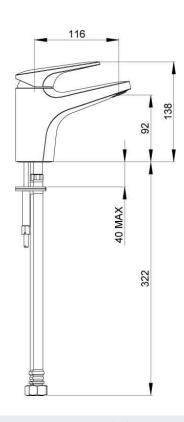

## KOHA BASIN MIXER

**CONSTRUCTION:** Brass body **CARTRIDGE:** Ceramic

**CLASSIFICATION:** Suitable for all pressure systems

**INLET CONNECTIONS:** 1/2 "BSP Female **WORKING PRESSURE:** 35 - 1000kPa

**DIMENSIONS FOR FITTING:** 35 - 38mm diameter hole

**OPERATING TEMPERATURE:** 5 °C - 80 °C

WATERFLOW RATE: 6.5 l/m

- · Swivels at the base, with optional base ring
- Maximal bench thinkness of 40mm
- · Slim stream shape aerator with directional swivel
- · Stainless steel flexible inlet hoses
- Dezincification Resistant brass body for greater durability and safe water
- Twin stud mounting kit for hassle free installation
- 4 star WELS rated on mains pressure (7.0 l/m)
- 5 star WELS rated on low pressure (5.0 l/m)