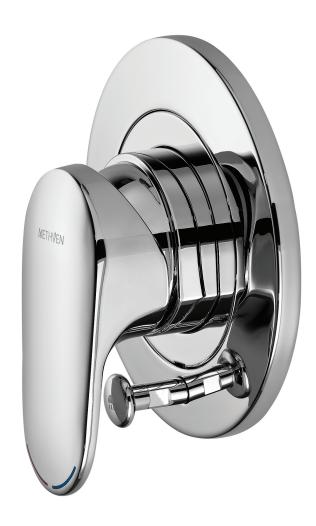

## KOHA SHOWER MIXER

**CONSTRUCTION**: Brass body

CARTRIDGE TYPE: Ceramic (SP033510)

CLASSIFICATION: Suitable for mains pressure only

**INLET CONNECTIONS:** 1/2 " BSP **WORKING PRESSURE:** 150 - 1000kPa

DIMENSIONS FOR FITTING:

**OPERATING TEMPERATURE:** 5 °C - 80 °C

- Large 133mm diameter metal faceplate
- · Positive seal between the faceplate and the body
- Plunger diverter located under the handle to preserve clean design lines
- Diverter defaults to spout
- Concealed screws to positively fasten faceplate
- · Non-return and flow restrictor in shower outlet
- · Incorporates brass feet for ease of installation