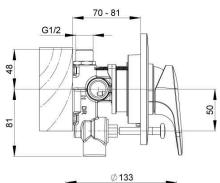

## KOHA SHOWER MIXER

**CONSTRUCTION**: Brass body

CARTRIDGE TYPE: Ceramic (SP033510)

CLASSIFICATION: Suitable for mains pressure only

**INLET CONNECTIONS:** 1/2 " BSP **WORKING PRESSURE:** 150 - 1000kPa

DIMENSIONS FOR FITTING:

**OPERATING TEMPERATURE:** 5 °C - 80 °C

- Large 133mm diameter metal faceplate
- · Positive seal between the faceplate and the body
- Plunger diverter located under the handle to preserve clean design lines
- Diverter defaults to spout
- Concealed screws to positively fasten faceplate
- · Non-return and flow restrictor in shower outlet
- · Incorporates brass feet for ease of installation