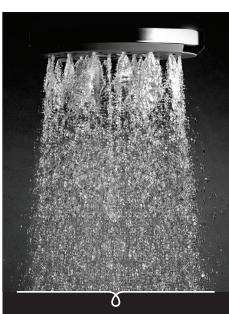

## Satinjet<sup>°</sup> кона II намозет снгоме

ESIGNE.

Satinjet<sup>®</sup>. The unmistakable feeling of 300,000 droplets per second.

Unlike conventional showers, Satinjet uses unique twin-jet technology to create optimum water droplet size and pressure, with over 300,000 droplets per second providing greater warmth and coverage. The result is an immersive, full-body experience.