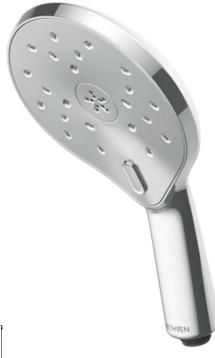

CONSTRUCTION: Chrome-plated CLASSIFICATION: Suitable for all pressure systems INLET CONNECTIONS: 1/2 " BSP Male WORKING PRESSURE: 35 - 500kPa OPERATING TEMPERATURE: 5 °C - 70 °C

## White or satin chrome handset also available

- Large 135mm diameter handset for superior coverage
- Easy operation spray function selector switch on handset
- Dual function shower including massage and full-body spray
- + Use of pressure limiting value is recommended if supply exceeds 500 kPa
- 3 star WELS rated on mains pressure (8.5 l/m as supplied)
- 1 star WELS rated on mains pressure (12.0 l/pm flow rate optional)
- + 3 star WELS rated on low pressure (8.5 l/m)