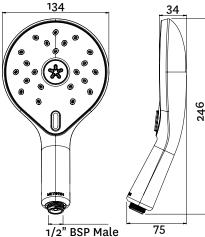

CONSTRUCTION: Chrome-plated CLASSIFICATION: Suitable for all pressure systems INLET CONNECTIONS: 1/2 " BSP Male WORKING PRESSURE: 35 - 500kPa OPERATING TEMPERATURE: 5 °C - 70 °C

## White or satin chrome handset also available

- Large 135mm diameter handset for superior coverage
- Easy operation spray function selector switch on handset
- Dual function shower including massage and full-body spray
- + Use of pressure limiting value is recommended if supply exceeds 500 kPa
- 3 star WELS rated on mains pressure (8.5 l/m as supplied)
- 1 star WELS rated on mains pressure (12.0 l/pm flow rate optional)
- + 3 star WELS rated on low pressure (8.5 l/m)