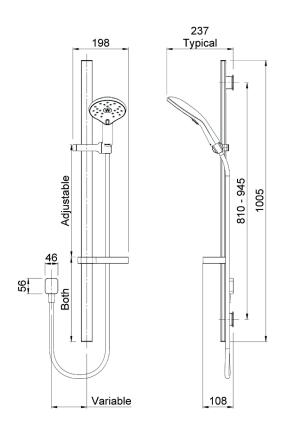

**CONSTRUCTION:** Chrome-plated rail

CLASSIFICATION: Suitable for all pressure systems

**INLET CONNECTIONS:** 1/2 "BSP Female **WORKING PRESSURE:** 35 - 500kPa

**DIMENSIONS FOR FITTING:** 810 - 945mm retro-fit pitch

**OPERATING TEMPERATURE:** 5 °C - 70 °C

- · Rail length 1005mm
- Dual function shower including massage and full-body spray
- · Adjustable friction slider
- · Chrome & white soapdish included
- 3 star WELS rated on mains pressure (8.5 l/m)
- 3 star WELS rated on low pressure (8.5 l/m)