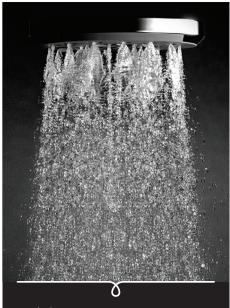

## KOHA II RAIL SHOWER CHROME

Satinjet®. The unmistakable feeling of 300,000 droplets per second.

Unlike conventional showers, Satinjet uses unique twin-jet technology to create optimum water droplet size and pressure, with over 300,000 droplets per second providing greater warmth and coverage. The result is an immersive, full-body experience.