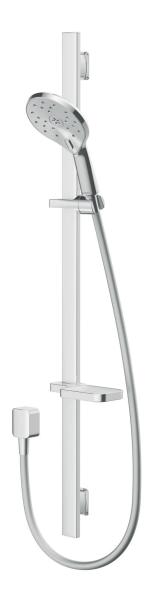

## KOHA II RAIL SHOWER CHROME

Satinjet®. The unmistakable feeling of 300,000 droplets per second.

Unlike conventional showers, Satinjet uses unique twin-jet technology to create optimum water droplet size and pressure, with over 300,000 droplets per second providing greater warmth and coverage. The result is an immersive, full-body experience.

**OPERATING TEMPERATURE:** 5 °C - 70 °C

- · Rail length 1005mm
- Dual function shower including massage and full-body spray
- · Adjustable friction slider
- · Chrome & white soapdish included
- 3 star WELS rated on mains pressure (8.5 l/m)
- 3 star WELS rated on low pressure (8.5 l/m)