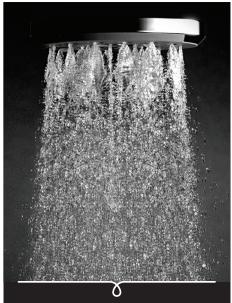

## **KOHA II TWIN SHOWER**

Satinjet®. The unmistakable feeling of 300,000 droplets per second.

Unlike conventional showers, Satinjet uses unique twin-jet technology to create optimum water droplet size and pressure, with over 300,000 droplets per second providing greater warmth and coverage. The result is an immersive, full-body experience.