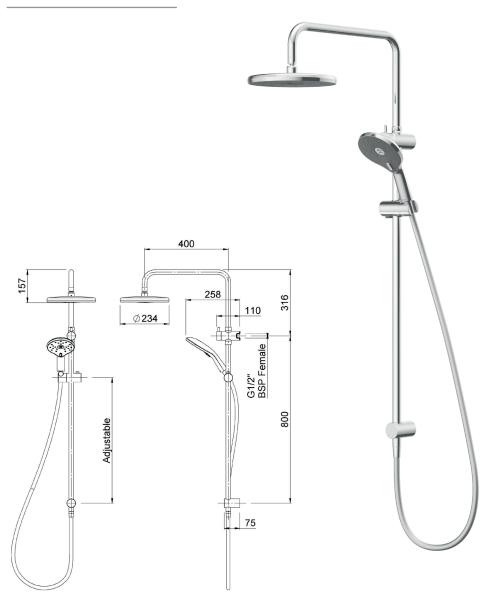

**CONSTRUCTION**: Chrome-plated rail

**CLASSIFICATION:** Suitable for mains pressure only

**INLET CONNECTIONS:** 1/2 "BSP Female **WORKING PRESSURE:** 150 - 500kPa

**DIMENSIONS FOR FITTING:** 600mm - 810mm retro-fit pitch

OPERATING TEMPERATURE:  $5 \, ^{\circ}\text{C} - 70 \, ^{\circ}\text{C}$ 

- · Nominal Rail length 800mm.
- Lower wall mounting adjustable
- · Dual function handset including massage and full-body spray
- · Adjustable friction slider
- 3 star WELS rated on mains pressure drencher (8.5 l/m)
- 3 star WELS rated on mains pressure handset (8.0 l/m)