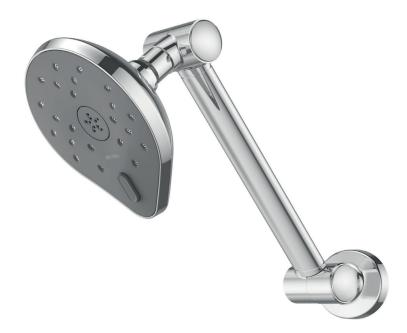

## METHVEN Satinjet<sup>®</sup>

Satinjet°

**KOHA II HI RISE** 

Satinjet®. The unmistakable feeling of 300,000 droplets per second.

Unlike conventional showers, Satinjet uses unique twin-jet technology to create optimum water droplet size and pressure, with over 300,000 droplets per second providing greater warmth and coverage. The result is an immersive, full-body experience.

CONSTRUCTION: Brass arm

CLASSIFICATION: Suitable for all pressure systems

INLET CONNECTIONS: 1/2 "BSP Female WORKING PRESSURE: 35-500kPa OPERATING TEMPERATURE: 5 °C - 70 °C

- Two function wall shower with Satinjet® spray and massage spray
- Large 135mm diameter for wide coverage
- · Easy clean coating on faceplate
- · Stylish and durable, height adjustable, hi rise arm that will never droop or leak
- Easy positioning with just one hand, no tightening required
- Easy operation spray function selector switch on faceplate
- Use of pressure limiting valve is recommended if supply exceeds 500 kPa
- 3 star WELS rated on mains pressure (9.0 l/m) 12.0 l/pm option also supplied
- 3 star WELS rated on low pressure (8.0 l/m)