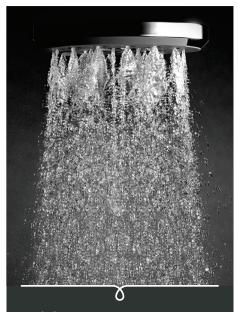

## METHVEN Satinjet<sup>®</sup>

Satinjet°

**KOHA II HI RISE** 

Satinjet®. The unmistakable feeling of 300,000 droplets per second.

Unlike conventional showers, Satinjet uses unique twin-jet technology to create optimum water droplet size and pressure, with over 300,000 droplets per second providing greater warmth and coverage. The result is an immersive, full-body experience.

CONSTRUCTION: Brass arm

CLASSIFICATION: Suitable for all pressure systems

INLET CONNECTIONS: 1/2 "BSP Female WORKING PRESSURE: 35-500kPa OPERATING TEMPERATURE: 5 °C - 70 °C

- Two function wall shower with Satinjet® spray and massage spray
- Large 135mm diameter for wide coverage
- · Easy clean coating on faceplate
- · Stylish and durable, height adjustable, hi rise arm that will never droop or leak
- Easy positioning with just one hand, no tightening required
- Easy operation spray function selector switch on faceplate
- Use of pressure limiting valve is recommended if supply exceeds 500 kPa
- 3 star WELS rated on mains pressure (9.0 l/m) 12.0 l/pm option also supplied
- 3 star WELS rated on low pressure (8.0 l/m)