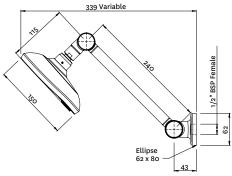

CONSTRUCTION: Brass arm

CLASSIFICATION: Suitable for all pressure systems

INLET CONNECTIONS: 1/2 "BSP Female WORKING PRESSURE: 35-500kPa OPERATING TEMPERATURE: 5 °C - 70 °C

- Two function wall shower with Satinjet® spray and massage spray
- Large 135mm diameter for wide coverage
- · Easy clean coating on faceplate
- · Stylish and durable, height adjustable, hi rise arm that will never droop or leak
- Easy positioning with just one hand, no tightening required
- Easy operation spray function selector switch on faceplate
- Use of pressure limiting valve is recommended if supply exceeds 500 kPa
- 3 star WELS rated on mains pressure (9.0 l/m) 12.0 l/pm option also supplied
- 3 star WELS rated on low pressure (8.0 l/m)