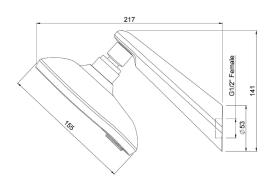

CONSTRUCTION: Brass arm **CLASSIFICATION:** Suitable for **all pressure** systems **INLET CONNECTIONS:** 1/2 " BSP Female WORKING PRESSURE: 35 - 500kPa OPERATING TEMPERATURE: 5 °C - 70 °C

- Two function wall shower with Satinjet® spray and massage spray
- . Large 135mm diameter for wide coverage
  - Stylish and durable brass upswept arm for extra height .
  - Easy clean coating on faceplate .
  - Easy operation spray function selector switch on faceplate
  - Use of pressure limiting valve is recommended if supply exceeds 500 kPa
  - 3 star WELS rated on mains pressure (9.0 l/m) 12.0 l/pm option also supplied
- . 3 star WELS rated on low pressure (9.0 l/m)