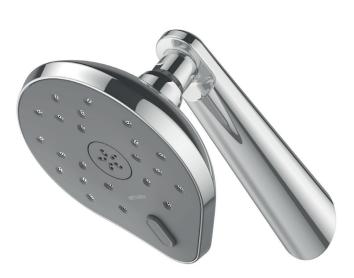

## Satinjet° **KOHA II UPSWEPT ARM**

SESIGNE

Satinjet<sup>®</sup>. The unmistakable feeling of 300,000 droplets per second.

۵

Unlike conventional showers, Satinjet uses unique twin-jet technology to create optimum water droplet size and pressure, with over 300,000 droplets per second providing greater warmth and coverage. The result is an immersive, full-body experience.

CONSTRUCTION: Brass arm **CLASSIFICATION:** Suitable for **all pressure** systems **INLET CONNECTIONS:** 1/2 " BSP Female WORKING PRESSURE: 35 - 500kPa OPERATING TEMPERATURE: 5 °C - 70 °C

- Two function wall shower with Satinjet® spray and massage spray
- . Large 135mm diameter for wide coverage
  - Stylish and durable brass upswept arm for extra height .
  - Easy clean coating on faceplate .
  - Easy operation spray function selector switch on faceplate
  - Use of pressure limiting valve is recommended if supply exceeds 500 kPa
  - 3 star WELS rated on mains pressure (9.0 l/m) 12.0 l/pm option also supplied
- . 3 star WELS rated on low pressure (9.0 l/m)