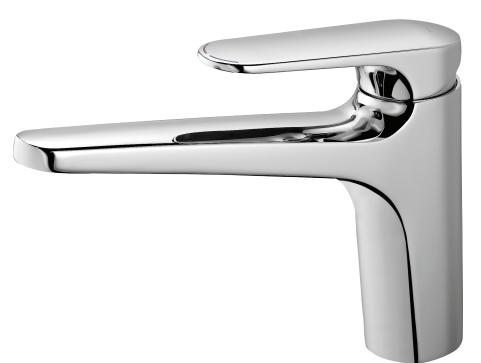

KOHA SINK MIXER

**CONSTRUCTION:** Brass body

CARTRIDGE: Ceramic

**CLASSIFICATION:** Suitable for **all pressure** systems

INLET CONNECTIONS: 1/2 " BSP Female

WORKING PRESSURE: 35 - 1000kPa

DIMENSIONS FOR FITTING: 35 - 38mm diameter hole

**OPERATING TEMPERATURE:** 5 °C - 80 °C

WATERFLOW RATE: 6.5 l/m

Swivels at the base

- Maximal bench thinkness of 40mm
- Slim stream shape aerator with directional swivel
- Stainless steel flexible inlet hoses
- + Check valve protection on hot inlet
- + Dezincification Resistant brass body for greater durability and safe water
- 4 star WELS rated on mains pressure (7.0 l/m)
- + 5 star WELS rated on low pressure (5.5 l/m)