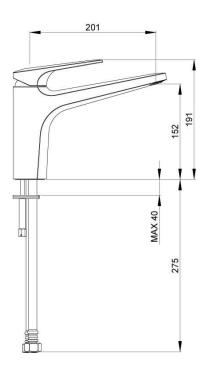

KOHA SINK MIXER

**CONSTRUCTION:** Brass body

CARTRIDGE: Ceramic

**CLASSIFICATION:** Suitable for **all pressure** systems

INLET CONNECTIONS: 1/2 " BSP Female

WORKING PRESSURE: 35 - 1000kPa

DIMENSIONS FOR FITTING: 35 - 38mm diameter hole

**OPERATING TEMPERATURE:** 5 °C - 80 °C

WATERFLOW RATE: 6.5 l/m

Swivels at the base

- Maximal bench thinkness of 40mm
- Slim stream shape aerator with directional swivel
- Stainless steel flexible inlet hoses
- + Check valve protection on hot inlet
- + Dezincification Resistant brass body for greater durability and safe water
- 4 star WELS rated on mains pressure (7.0 l/m)
- + 5 star WELS rated on low pressure (5.5 l/m)