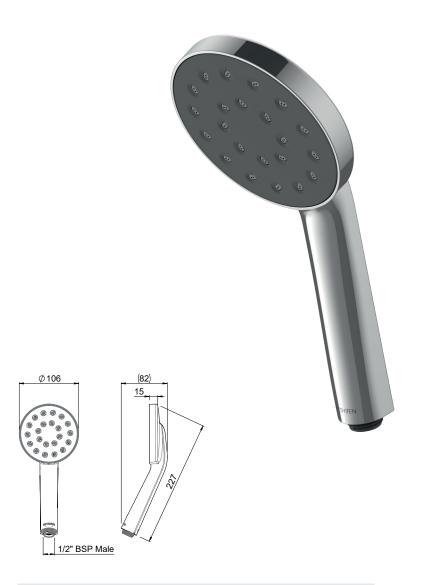

## METHVEN Satinjet°

Satinjet°

**MAKU MK2 HANDSET** 

Satinjet®. The unmistakable feeling of 300,000 droplets per second.

Unlike conventional showers, Satinjet uses unique twin-jet technology to create optimum water droplet size and pressure, with over 300,000 droplets per second providing greater warmth and coverage. The result is an immersive, full-body experience.

 $\textbf{CONSTRUCTION:} \ \ \textbf{Chrome-plated}$ 

**CLASSIFICATION:** Suitable for all pressure systems

INLET CONNECTIONS: 1/2" BSP male WORKING PRESSURES: 35 - 500kPa
OPERATING TEMPERATURE: 5 °C - 70 °C
WATER FLOW RATE: 9.0 L/min