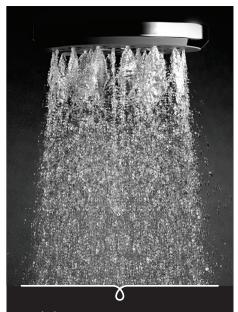

## METHVEN Satinjet°

Satinjet°

**MAKU MK2 HANDSET** 

Satinjet®. The unmistakable feeling of 300,000 droplets per second.

Unlike conventional showers, Satinjet uses unique twin-jet technology to create optimum water droplet size and pressure, with over 300,000 droplets per second providing greater warmth and coverage. The result is an immersive, full-body experience.