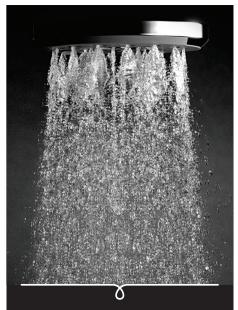

## Satinjet°

MAKU MK2 RAIL SHOWER

 $Satinjet ^{\circledast}. \ The \ unmistakable \ feeling \\ of \ 300,000 \ droplets \ per \ second.$ 

Unlike conventional showers, Satinjet uses unique twin-jet technology to create optimum water droplet size and pressure, with over 300,000 droplets per second providing greater warmth and coverage. The result is an immersive, full-body experience.