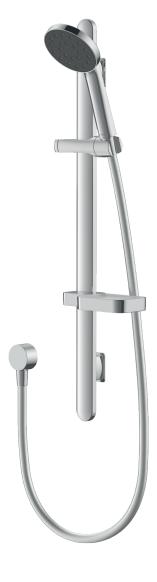

## Satinjet°

MAKU MK2 RAIL SHOWER

 $Satinjet ^{\circledast}. \ The \ unmistakable \ feeling \\ of \ 300,000 \ droplets \ per \ second.$ 

Unlike conventional showers, Satinjet uses unique twin-jet technology to create optimum water droplet size and pressure, with over 300,000 droplets per second providing greater warmth and coverage. The result is an immersive, full-body experience.

CONSTRUCTION: Chrome-plated rail

CLASSIFICATION: Suitable for all pressure systems

**INLET CONNECTIONS:** 1/2" BSP female **WORKING PRESSURES:** 35 - 500kPa

**DIMENSIONS FOR FITTING:** 510 - 645mm retro-fit pitch

**OPERATING TEMPERATURE:** 5 °C - 70 °C **WATER FLOW RATE:** 9.0 L/min

- · Low maintenance Satinjet single function shower
- · Rail length 740mm with adjustable pillars for an easy retro-fit
- Wide spray coverage
- · Adjustable friction slider
- Soap dish included
- 3 star WELS rated on mains pressure (9.0 L/min)
- 3 star WELS rated on low pressure (9.0 L/min)