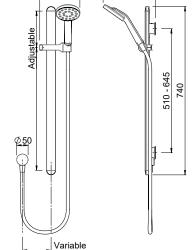

CONSTRUCTION: Chrome-plated rail

CLASSIFICATION: Suitable for all pressure systems

**INLET CONNECTIONS:** 1/2" BSP female **WORKING PRESSURES:** 35 - 500kPa

**DIMENSIONS FOR FITTING:** 510 - 645mm retro-fit pitch

**OPERATING TEMPERATURE:** 5 °C - 70 °C **WATER FLOW RATE:** 9.0 L/min

- · Low maintenance Satinjet single function shower
- · Rail length 740mm with adjustable pillars for an easy retro-fit
- Wide spray coverage
- · Adjustable friction slider
- Soap dish included
- 3 star WELS rated on mains pressure (9.0 L/min)
- 3 star WELS rated on low pressure (9.0 L/min)