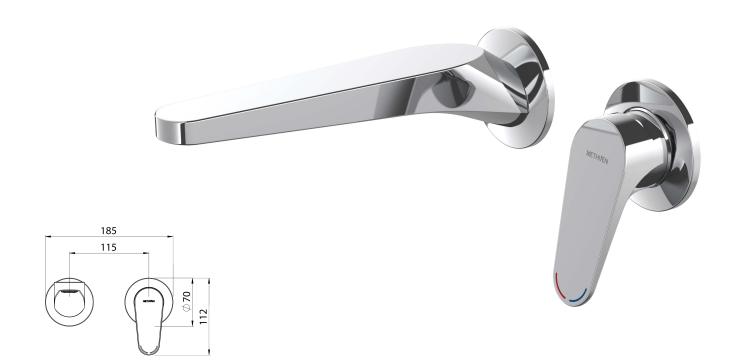

## MAKU WALL MOUNTED SINGLE LEVER MIXER

CONSTRUCTION: DR (Dezincification Resistant) brass body

CARTRIDGE TYPE: Ceramic

**CLASSIFICATION:** Suitable for mains pressure only

**INLET CONNECTIONS:** 1/2 " BSP **WORKING PRESSURE:** 150 - 1000kPa

DIMENSIONS FOR FITTING: 22mm for spout & 48mm for mixer

**OPERATING TEMPERATURE:** 5 °C - 80 °C

- Slim stream shaper aerator with directional swivel
- Spout centre projection 212mm
- Positive seal between faceplate and the body
- Quickfit adaptor for hassle free installation of spout
- Dezincification Resistant (DR) brass bodies last longer and help maintain water quality.