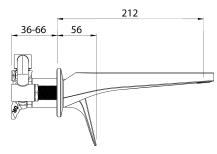

DIMENSIONS FOR FITTING: 22mm for spout & 48mm for mixer

**OPERATING TEMPERATURE:** 5 °C - 80 °C

- Slim stream shaper aerator with directional swivel
- Spout centre projection 212mm
- Positive seal between faceplate and the body
- Quickfit adaptor for hassle free installation of spout
- Dezincification Resistant (DR) brass bodies last longer and help maintain water quality.