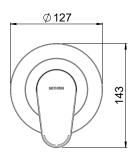

CONNECTIONS: 1/2 " BSP Male

WORKING PRESSURE UNEQUAL COLD: 17 - 120kPa

WORKING PRESSURE UNEQUAL HOT: 300 - 500kPa (If supply exceeds

500kPa a pressure limiting valve must be installed)

DIMENSIONS FOR FITTING: Ø100mm hole OPERATING TEMPERATURE: 5 °C - 80 °C