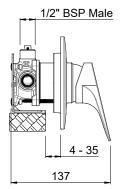

CONNECTIONS: 1/2 " BSP Male

WORKING PRESSURE UNEQUAL COLD: 17 - 120kPa

WORKING PRESSURE UNEQUAL HOT: 300 - 500kPa (If supply exceeds

500kPa a pressure limiting valve must be installed)

DIMENSIONS FOR FITTING: Ø100mm hole OPERATING TEMPERATURE: 5 °C - 80 °C