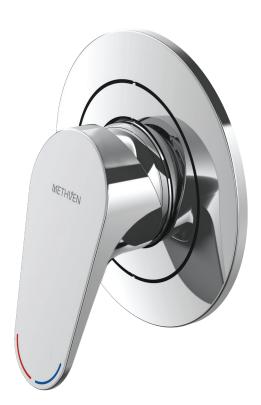

## METHVEN Fastflow<sup>°</sup>II

**Fastflow°II** 

MAKU SHOWER MIXER

Developed by Methven in New Zealand, Fastflow is the original standard for delivering constant flow and temperature with unequal pressure. Re-engineered from the ground up, Fastflow II now delivers superior performance.

Improved installation detail and front of wall access to back of wall components, even after fit off, Fastflow II makes installation and maintenance easy.

**CONSTRUCTION**: Brass body

**CARTRIDGE TYPE:** Ceramic with Fastflow II technology **CLASSIFICATION:** Suitable for **all pressure** systems

- Fastflow II technology incorporated for unrivalled performance on unequal pressure
- DR brass body for greater durability and safe water
- · Concealed screws to positively fasten faceplate