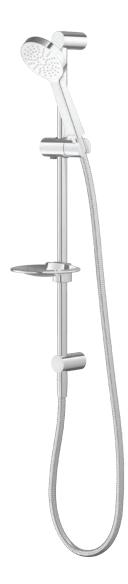

## MILANO MKII RAIL SHOWER

**CONSTRUCTION**: Exposure rail

CLASSIFICATION: Suitable for all pressures INLET CONNECTIONS: 1/2 "BSP female WORKING PRESSURE: 35 - 500kPa

**DIMENSIONS FOR FITTING:** Hole spacing from 450mm to 650mm

**OPERATING TEMPERATURE:** 5 °C - 70 °C

WATER FLOW RATE: 8.0 l/m on mains pressure - 9.0 l/m on low pressure

- Low maintenance single function shower
- · Rub Clean technology to prevent limescale and calcium build up
- Flexible rail installation 700mm exposure rail
- Easy retro-fit to replace shower roses or existing rail showers
- Can be used as wet rail or regular rail shower
- Durable double wound 1500mm metal hose
  3 star WELS rated on mains and low pressure
- 20 year warranty