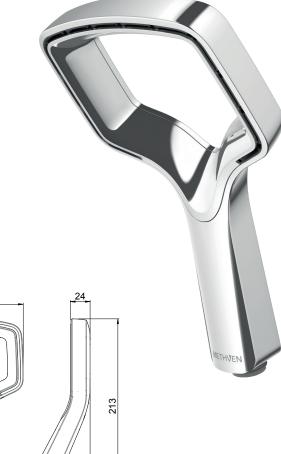

## Aurajet° RUA HANDSET

CONSTRUCTION: Chrome-plated CLASSIFICATION: Suitable for mains pressure only INLET CONNECTIONS: 1/2" BSP Male OUTLET CONNECTION: N/A WORKING PRESSURES: 100 - 500kPa OPERATING TEMPERATURE: 5 °C - 65 °C WATER FLOW RATE: 7.5 l/m