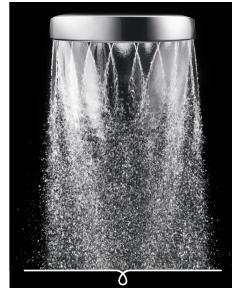

RUHSCP – Chrome

Aurajet<sup>®</sup>. Our most advanced, most invigorating shower experience ever.

Stunning fans of luxuriously dense droplets deliver a highly efficient shower with 20% more spray force and twice the amount of water contact on your skin than a conventional shower\*.

\* Compared to a Methven Conventional Shower. Flow rate of both products at 7.5L per minute and tested as per AS 3662-2013 Appendix H.

- Limescale resistant
- Water efficient
- Wide coverage
- 4 star WELS rated on mains pressure (7.5 l/m)