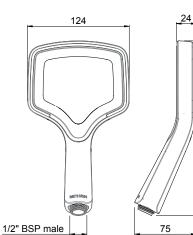

## Aurajet° RUA HANDSET

CONSTRUCTION: Chrome-plated CLASSIFICATION: Suitable for mains pressure only INLET CONNECTIONS: 1/2" BSP Male OUTLET CONNECTION: N/A WORKING PRESSURES: 100 - 500kPa OPERATING TEMPERATURE: 5 °C - 65 °C WATER FLOW RATE: 7.5 l/m