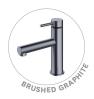

| TUBSS | Stainless Steel         |
|-------|-------------------------|
| TUBGM | Brushed Gun Metal Black |
| TUBGD | Brushed Gold            |
| TUBGR | Brushed Graphite        |