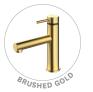

| TUBSS | Stainless Steel         |
|-------|-------------------------|
| TUBGM | Brushed Gun Metal Black |
| TUBGD | Brushed Gold            |
| TUBGR | Brushed Graphite        |