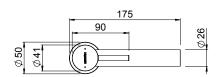

CARTRIDGE TYPE: Ceramic

**CLASSIFICATION:** Suitable for mains/high pressure only

**INLET CONNECTIONS:** 1/2" BSP Female **WORKING PRESSURE:** 150 - 1000kPa

**DIMENSIONS FOR FITTING:** Ø35-38mm hole, max 60mm depth