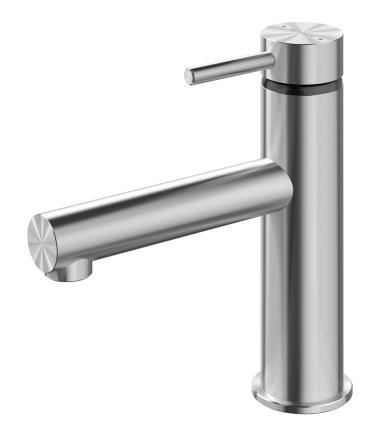

## TŪROA BASIN MIXER

## STAINLESS STEEL AND LEAD FREE BRASS

These high quality, high strength, corrosion resistant materials are lead free, preserving water quality for both consumption and bathing.

CONSTRUCTION: Stainless steel, brass and plastic

OPERATING TEMPERATURE:  $5\,^{\circ}\text{C}$  -  $80\,^{\circ}\text{C}$  WATER FLOW RATE: approx. 3.5L/min

- · 304 Grade Stainless steel, and lead free brass
- · Modern minimalist aesthetic
- · Ceramic cartridge
- Stainless steel braided hoses
- · Twin stud clamp kit
- Durable PVD finish
- · 20 year warranty (product & PVD finish)
- 6 star WELS rated on mains pressure (3.5 L/min)