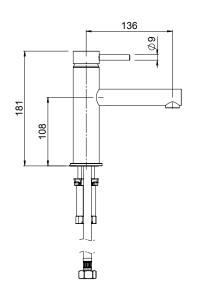

CARTRIDGE TYPE: Ceramic

**CLASSIFICATION:** Suitable for mains/high pressure only

**INLET CONNECTIONS:** 1/2" BSP Female **WORKING PRESSURE:** 150 - 1000kPa

**DIMENSIONS FOR FITTING:** Ø35-38mm hole, max 60mm depth

OPERATING TEMPERATURE:  $5\,^{\circ}\text{C}$  -  $80\,^{\circ}\text{C}$  WATER FLOW RATE: approx. 3.5L/min

- · 304 Grade Stainless steel, and lead free brass
- · Modern minimalist aesthetic
- · Ceramic cartridge
- Stainless steel braided hoses
- · Twin stud clamp kit
- Durable PVD finish
- · 20 year warranty (product & PVD finish)
- 6 star WELS rated on mains pressure (3.5 L/min)