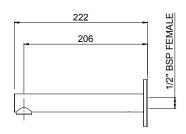

**INLET CONNECTIONS:** 1/2" BSP Female **WORKING PRESSURE:** 35 - 1000kPa

DIMENSIONS FOR FITTING: Ø26mm max hole in wall

**OPERATING TEMPERATURE:** 5 °C - 80 °C

- · Stainless steel and lead free brass
- · Modern minimalist aesthetic
- · Quick-fit connector
- Built to last