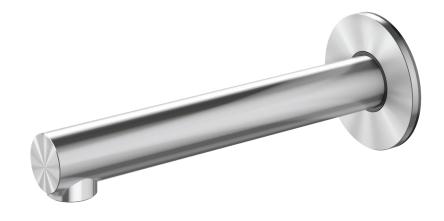

## METHVEN

TŪROA WALL MOUNTED BATH SPOUT

## STAINLESS STEEL AND LEAD FREE BRASS

These high quality, high strength, corrosion resistant materials are lead free, therefore preserving water quality for both consumption and bathing.

**CONSTRUCTION:** Stainless steel, brass and plastic **CLASSIFICATION:** Suitable for all **pressures** systems