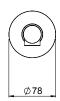

**INLET CONNECTIONS:** 1/2" BSP Female **WORKING PRESSURE:** 35 - 1000kPa

DIMENSIONS FOR FITTING: Ø26mm max hole in wall

**OPERATING TEMPERATURE:** 5 °C - 80 °C

- · Stainless steel and lead free brass
- · Modern minimalist aesthetic
- · Quick-fit connector
- Built to last