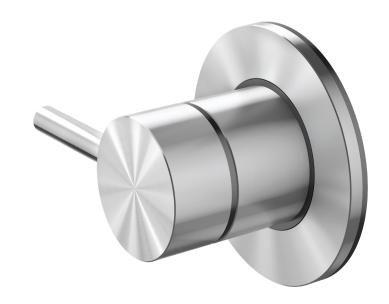

## METHVEN

TŪROA SHOWER DIVERTER

- Stainless steel and lead free brass
- · Stand-alone, rotary diverter
- Modern minimalist aesthetic
- · Ceramic cartridge
- 20mm of installation tolerance
- Built to last

| TUDSS | Stainless Steel  |
|-------|------------------|
| TUDGD | Brushed Gold     |
| TUDGR | Brushed Graphite |
| TUDGM | Gun Metal Black  |