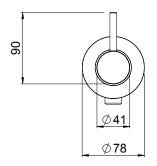

- Stainless steel and lead free brass
- · Stand-alone, rotary diverter
- Modern minimalist aesthetic
- · Ceramic cartridge
- 20mm of installation tolerance
- Built to last

| TUDSS | Stainless Steel  |
|-------|------------------|
| TUDGD | Brushed Gold     |
| TUDGR | Brushed Graphite |
| TUDGM | Gun Metal Black  |