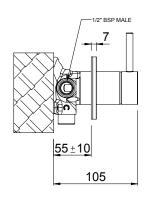

CARTRIDGE TYPE: Ceramic

**CLASSIFICATION:** Suitable for mains/high pressure only

INLET CONNECTIONS: 1/2" BSP Male
OUTLET CONNECTIONS: 1/2" BSP Male
WORKING PRESSURE: 150 - 1000kPa
OPERATING TEMPERATURE: 5 °C - 80 °C