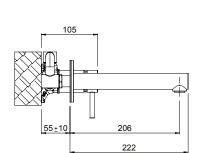

## METHVEN



TŪROA WALL MOUNTED MIXER WITH SPOUT

## STAINLESS STEEL AND LEAD FREE BRASS

These high quality, high strength, corrosion resistant materials are lead free, therefore preserving water quality for both consumption and bathing.





**CONSTRUCTION:** Stainless steel, brass and plastic

CARTRIDGE TYPE: Ceramic

**CLASSIFICATION:** Suitable for mains/high pressure only

INLET CONNECTIONS: 1/2° BSP Male WORKING PRESSURE: 150 - 1000 kPa OPERATING TEMPERATURE: 5 °C - 80 °C

WATER FLOW RATE: Basin: approx 6.5L/min; Bath: Unrestricted

- · Stainless steel and lead free brass
- · Modern minimalist aesthetic
- · Ceramic cartridge
- · 20mm of installation tolerance
- · Quick-fit spout connector
- · Built to last
- 4 star WELS rated on mains pressure (6.5 L/min)