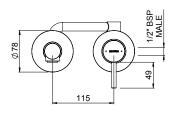

## METHVEN

TŪROA WALL MOUNTED MIXER WITH SPOUT

CARTRIDGE TYPE: Ceramic

**CLASSIFICATION:** Suitable for mains/high pressure only

INLET CONNECTIONS: 1/2° BSP Male WORKING PRESSURE: 150 - 1000 kPa OPERATING TEMPERATURE: 5 °C - 80 °C

WATER FLOW RATE: Basin: approx 6.5L/min; Bath: Unrestricted