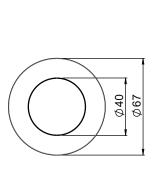

## METHVEN

TŪROA POP-UP WASTE

- Available in 4 finishes
- Colour matched to the Methven Tūroa collection

Brushed Gold, Brushed Graphite and Brushed Gun Metal Black finishes use Physical Vapour Deposition (PVD) for a brilliant, decorative finish that provides excellent wear and corrosive resistance