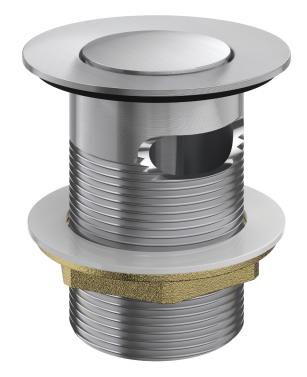

## METHVEN

TŪROA POP-UP WASTE

- Available in 4 finishes
- Colour matched to the Methven Tūroa collection

Brushed Gold, Brushed Graphite and Brushed Gun Metal Black finishes use Physical Vapour Deposition (PVD) for a brilliant, decorative finish that provides excellent wear and corrosive resistance