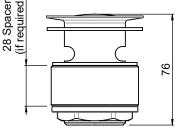

## METHVEN

TŪROA POP-UP WASTE

- Available in 4 finishes
- Colour matched to the Methven Tūroa collection

Brushed Gold, Brushed Graphite and Brushed Gun Metal Black finishes use Physical Vapour Deposition (PVD) for a brilliant, decorative finish that provides excellent wear and corrosive resistance