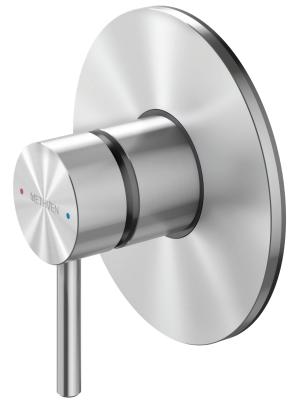

## TŪROA SHOWER MIXER WITH LARGE FACEPLATE

## STAINLESS STEEL AND LEAD FREE BRASS

These high quality, high strength, corrosion resistant materials are lead free, therefore preserving water quality for both consumption and bathing.

CONSTRUCTION: Stainless steel, brass and plastic CARTRIDGE TYPE: Ceramic CLASSIFICATION: Suitable for mains/high pressure only INLET CONNECTIONS: 1/2" BSP Male OUTLET CONNECTIONS: 1/2" BSP Male WORKING PRESSURE: 150 - 1000kPa OPERATING TEMPERATURE: 5 °C - 80 °C

Ø9

- Stainless steel and lead free brass
- Modern minimalist aesthetic
- Ceramic cartridge
- 20mm of installation tolerance
- Built to last