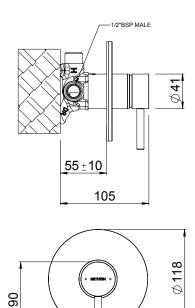

## STAINLESS STEEL AND LEAD FREE BRASS

These high quality, high strength, corrosion resistant materials are lead free, therefore preserving water quality for both consumption and bathing.

CONSTRUCTION: Stainless steel, brass and plastic CARTRIDGE TYPE: Ceramic CLASSIFICATION: Suitable for mains/high pressure only INLET CONNECTIONS: 1/2" BSP Male OUTLET CONNECTIONS: 1/2" BSP Male WORKING PRESSURE: 150 - 1000kPa OPERATING TEMPERATURE: 5 °C - 80 °C

Ø9

- Stainless steel and lead free brass
- Modern minimalist aesthetic
- Ceramic cartridge
- 20mm of installation tolerance
- Built to last