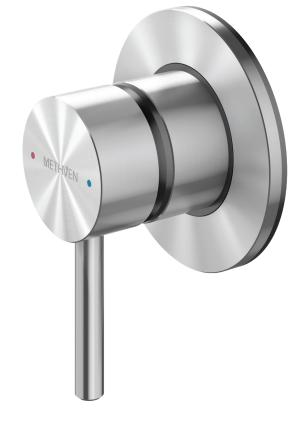

## ΜΕΤΗνέΝ

TŪROA SHOWER MIXER

- Stainless steel and lead free brass
- Modern minimalist aesthetic
- Ceramic cartridge
- 20mm of installation tolerance
- Built to last