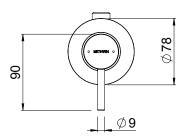

## STAINLESS STEEL AND LEAD FREE BRASS

These high quality, high strength, corrosion resistant materials are lead free, therefore preserving water quality for both consumption and bathing.

CONSTRUCTION: Stainless steel, brass and plastic CARTRIDGE TYPE: Ceramic CLASSIFICATION: Suitable for mains/high pressure only INLET CONNECTIONS: 1/2" BSP Male OUTLET CONNECTIONS: 1/2" BSP Male WORKING PRESSURE: 150 - 1000kPa OPERATING TEMPERATURE: 5 °C - 80 °C