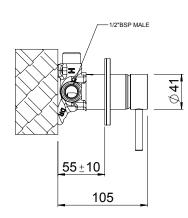

## STAINLESS STEEL AND LEAD FREE BRASS

These high quality, high strength, corrosion resistant materials are lead free, therefore preserving water quality for both consumption and bathing.

CONSTRUCTION: Stainless steel, brass and plastic CARTRIDGE TYPE: Ceramic CLASSIFICATION: Suitable for mains/high pressure only INLET CONNECTIONS: 1/2" BSP Male OUTLET CONNECTIONS: 1/2" BSP Male WORKING PRESSURE: 150 - 1000kPa OPERATING TEMPERATURE: 5 °C - 80 °C