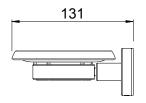

## TŪROA SOAP DISH

- Stainless Steel construction with plastic soap dish
- Easy DIY installation
- Available in 4 finishes
- Colour matched to the Methven  $\mbox{T\bar{u}}\mbox{roa}$  collection

- Brushed Gold, Brushed Graphite and Brushed Gun Metal Black finishes use Physical Vapour Deposition (PVD) for a brilliant, decorative finish that provides excellent wear and corrosive resistance
- 10 year warranty (Product and PVD finish)