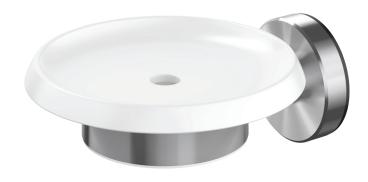

## TŪROA SOAP DISH

- Stainless Steel construction with plastic soap dish
- Easy DIY installation
- Available in 4 finishes
- Colour matched to the Methven  $\mbox{T\bar{u}}\mbox{roa}$  collection

- Brushed Gold, Brushed Graphite and Brushed Gun Metal Black finishes use Physical Vapour Deposition (PVD) for a brilliant, decorative finish that provides excellent wear and corrosive resistance
- 10 year warranty (Product and PVD finish)