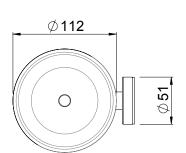

## TŪROA SOAP DISH

- Stainless Steel construction with plastic soap dish
- Easy DIY installation
- Available in 4 finishes
- Colour matched to the Methven  $\mbox{T\bar{u}}\mbox{roa}$  collection

- Brushed Gold, Brushed Graphite and Brushed Gun Metal Black finishes use Physical Vapour Deposition (PVD) for a brilliant, decorative finish that provides excellent wear and corrosive resistance
- 10 year warranty (Product and PVD finish)