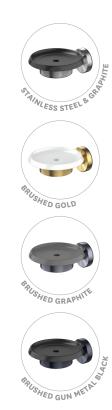

| TUSDSSWH | Stainless Steel & White    |
|----------|----------------------------|
| TUSDSSGR | Stainless Steel & Graphite |
| TUSDGM   | Brushed Gun Metal Black    |
| TUSDGD   | Brushed Gold               |
| TUSDGR   | Brushed Graphite           |