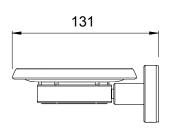

## TŪROA SOAP DISH

- Stainless Steel construction with plastic soap dish
- Easy DIY installation
- Available in 4 finishes
- Colour matched to the Methven  $\ensuremath{\mathsf{T\bar{u}}}$  roa collection