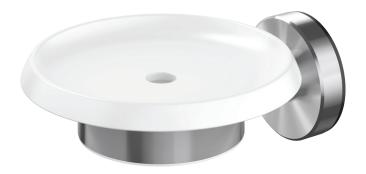

## TŪROA SOAP DISH

- Stainless Steel construction with plastic soap dish
- Easy DIY installation
- Available in 4 finishes
- Colour matched to the Methven  $\ensuremath{\mathsf{T\bar{u}}}$  roa collection