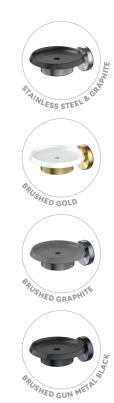

- Brushed Gold, Brushed Graphite and Brushed Gun Metal Black finishes use Physical Vapour Deposition (PVD) for a brilliant, decorative finish that provides excellent wear and corrosive resistance
- 10 year warranty (Product and PVD finish)

| TUSDSSWH | Stainless Steel & White    |
|----------|----------------------------|
| TUSDSSGR | Stainless Steel & Graphite |
| TUSDGM   | Brushed Gun Metal Black    |
| TUSDGD   | Brushed Gold               |
| TUSDGR   | Brushed Graphite           |