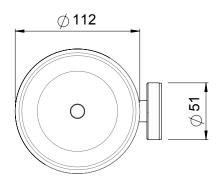

## TŪROA SOAP DISH

- Stainless Steel construction with plastic soap dish
- Easy DIY installation
- Available in 4 finishes
- Colour matched to the Methven  $\ensuremath{\mathsf{T\bar{u}}}$  roa collection