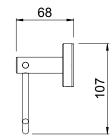

## METHVEN

**TŪROA TOILET** PAPER HOLDER

| <ul> <li>Stainless Steel construction</li> <li>Easy DIY installation</li> <li>Available in 4 finishes</li> <li>Colour matched to the Methven Tūroa collection</li> </ul> | <ul> <li>Brushed Gold, Brushed Graphite and Brushed Gun Metal Black finishes use<br/>Physical Vapour Deposition (PVD) for a brilliant, decorative finish that provides<br/>excellent wear and corrosive resistance</li> <li>10 year warranty (Product and PVD finish)</li> </ul> |
|--------------------------------------------------------------------------------------------------------------------------------------------------------------------------|----------------------------------------------------------------------------------------------------------------------------------------------------------------------------------------------------------------------------------------------------------------------------------|
| TUTHSS                                                                                                                                                                   | Stainless Steel                                                                                                                                                                                                                                                                  |
| TUTHGM                                                                                                                                                                   | Brushed Gun Metal Black                                                                                                                                                                                                                                                          |
| TUTHGD                                                                                                                                                                   | Brushed Gold                                                                                                                                                                                                                                                                     |
| TUTHGR                                                                                                                                                                   | Brushed Graphite                                                                                                                                                                                                                                                                 |