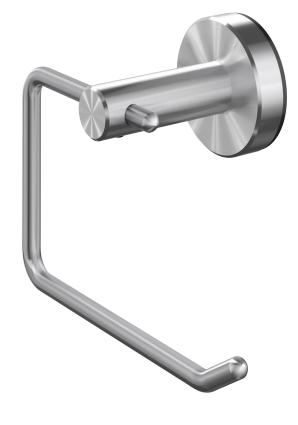

## METHVEN

**TŪROA TOILET** PAPER HOLDER

| <ul> <li>Stainless Steel construction</li> <li>Easy DIY installation</li> <li>Available in 4 finishes</li> <li>Colour matched to the Methven Tūroa collection</li> </ul> | <ul> <li>Brushed Gold, Brushed Graphite and Brushed Gun Metal Black finishes use<br/>Physical Vapour Deposition (PVD) for a brilliant, decorative finish that provides<br/>excellent wear and corrosive resistance</li> <li>10 year warranty (Product and PVD finish)</li> </ul> |
|--------------------------------------------------------------------------------------------------------------------------------------------------------------------------|----------------------------------------------------------------------------------------------------------------------------------------------------------------------------------------------------------------------------------------------------------------------------------|
| TUTHSS                                                                                                                                                                   | Stainless Steel                                                                                                                                                                                                                                                                  |
| TUTHGM                                                                                                                                                                   | Brushed Gun Metal Black                                                                                                                                                                                                                                                          |
| TUTHGD                                                                                                                                                                   | Brushed Gold                                                                                                                                                                                                                                                                     |
| TUTHGR                                                                                                                                                                   | Brushed Graphite                                                                                                                                                                                                                                                                 |