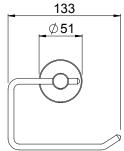

## METHVEN

**TŪROA TOILET** PAPER HOLDER

| <ul> <li>Stainless Steel construction</li> <li>Easy DIY installation</li> <li>Available in 4 finishes</li> <li>Colour matched to the Methven Tūroa collection</li> </ul> | <ul> <li>Brushed Gold, Brushed Graphite and Brushed Gun Metal Black finishes use<br/>Physical Vapour Deposition (PVD) for a brilliant, decorative finish that provides<br/>excellent wear and corrosive resistance</li> <li>10 year warranty (Product and PVD finish)</li> </ul> |
|--------------------------------------------------------------------------------------------------------------------------------------------------------------------------|----------------------------------------------------------------------------------------------------------------------------------------------------------------------------------------------------------------------------------------------------------------------------------|
| TUTHSS                                                                                                                                                                   | Stainless Steel                                                                                                                                                                                                                                                                  |
| TUTHGM                                                                                                                                                                   | Brushed Gun Metal Black                                                                                                                                                                                                                                                          |
| TUTHGD                                                                                                                                                                   | Brushed Gold                                                                                                                                                                                                                                                                     |
| TUTHGR                                                                                                                                                                   | Brushed Graphite                                                                                                                                                                                                                                                                 |