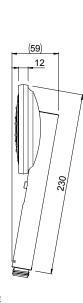

## **VJet**<sup>\*\*</sup> **TŪROA HANDSET**

**CONSTRUCTION:** Stainless steel and plastic

CLASSIFICATION: Suitable for mains/high pressure only

**INLET CONNECTIONS:** 1/2" BSP Male

**OUTLET CONNECTION: N/A** 

WORKING PRESSURES: 100 - 500kPa

**OPERATING TEMPERATURE:** 5 °C - 65 °C

WATER FLOW RATE: approx 8.5L/min