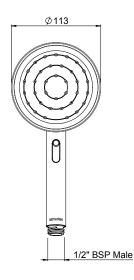

## **VJet**<sup>\*\*</sup> **TŪROA HANDSET**

**CONSTRUCTION:** Stainless steel and plastic

CLASSIFICATION: Suitable for mains/high pressure only

**INLET CONNECTIONS:** 1/2" BSP Male

**OUTLET CONNECTION: N/A** 

WORKING PRESSURES: 100 - 500kPa

**OPERATING TEMPERATURE:** 5 °C - 65 °C

WATER FLOW RATE: approx 8.5L/min