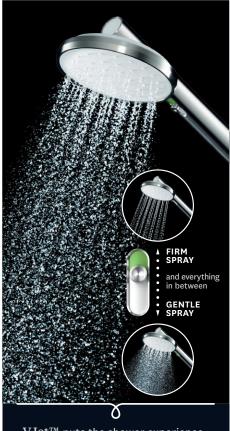

VJet<sup>™</sup> puts the shower experience in your control. Two waterways converge in a chamber behind each nozzle to create a spinning vortex that seamlessly changes speed as you adjust the slider. Resulting in a smooth transition from a firm invigorating spray, to a gentle spray, and everything in between uniquely tailored by you.