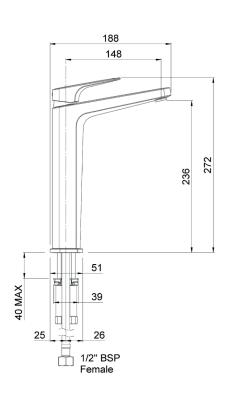

## WAIPORI HI RISE BASIN MIXER

**CONSTRUCTION:** Brass body

**CARTRIDGE:** Ceramic

**CLASSIFICATION:** Suitable for all pressure systems

**INLET CONNECTIONS:** 1/2 "BSP Female **WORKING PRESSURE:** 35 - 500kPa

**DIMENSIONS FOR FITTING:** 35 - 38mm diameter hole

**OPERATING TEMPERATURE:** 5 °C - 80 °C

- · Maximum bench thickness of 40mm
- · Slim stream shape aerator with directional swivel
- Stainless steel flexible inlet hoses
- · DZR brass body for greater durability and safe water
- · 4 star WELS rated on mains pressure (7 l/m)
- 5 star WELS rated on all pressure (5 l/m)