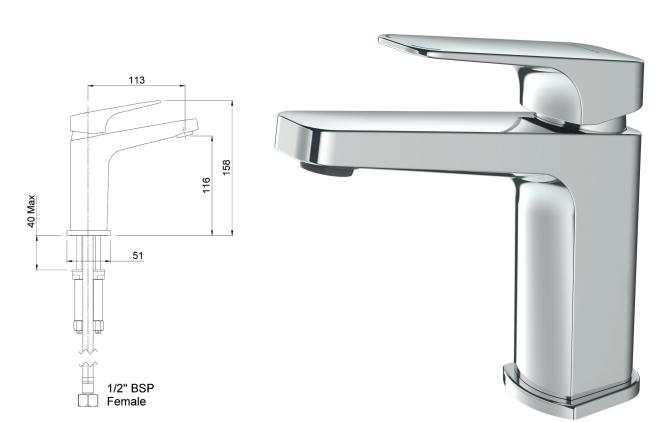

## **WAIPORI BASIN MIXER**

**CONSTRUCTION:** Brass body **CARTRIDGE:** Ceramic

CLASSIFICATION: Suitable for all pressure systems

**INLET CONNECTIONS:** 1/2 "BSP Female **WORKING PRESSURE:** 35 - 500kPa

**DIMENSIONS FOR FITTING:** 35 - 38mm diameter hole

**OPERATING TEMPERATURE:** 5 °C - 80 °C

- Maximum bench thickness of 40mm
- · Slim stream shape aerator with directional swivel
- Stainless steel flexible inlet hoses
- · DZ Brass body for greater durability and safe water
- 4 star WELS rated on mains pressure (7 l/m)
- 5 star WELS rated on all pressure (5.5 l/m)