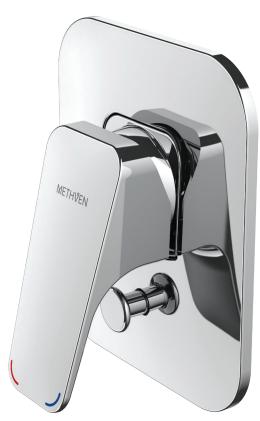

## METHVEN

Waipori

**WAIPORI SHOWER MIXER** 

Also available in MATTE BLACK FINISH

**CONSTRUCTION**: Brass body **CARTRIDGE**: Ceramic

CLASSIFICATION: Suitable for mains pressure only

INLET CONNECTIONS: 1/2 " BSP Male
OUTLET CONNECTIONS: 1/2 " BSP Male
OPTIMUM PRESSURE: 150 - 1000kPa
OPERATING TEMPERATURE: 5 °C - 80 °C