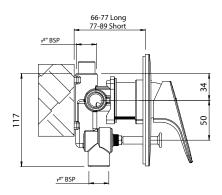

- Large 140 x 120mm metal backplate
- DR brass body for greater durability and safe water
- Concealed screws to positively fasten faceplate
- Two dome covers provided for greater installation tolerance
- Brass feet for ease of installation
- · Non return and flow restrictor in shower outlet
- Plunger diverter located under the handle for clean design lines