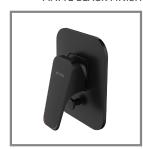

## METHVEN

Waipori

**WAIPORI SHOWER MIXER** 

Also available in MATTE BLACK FINISH

**CONSTRUCTION**: Brass body **CARTRIDGE**: Ceramic

CLASSIFICATION: Suitable for mains pressure only

INLET CONNECTIONS: 1/2 " BSP Male
OUTLET CONNECTIONS: 1/2 " BSP Male
OPTIMUM PRESSURE: 150 - 1000kPa
OPERATING TEMPERATURE: 5 °C - 80 °C