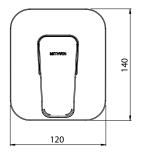

- Large 140 x 120mm metal backplate
- DR brass body for greater durability and safe water
- Concealed screws to positively fasten faceplate
- Two dome covers provided for greater installation tolerance
- Brass feet for ease of installation
- · Non return and flow restrictor in shower outlet
- Plunger diverter located under the handle for clean design lines