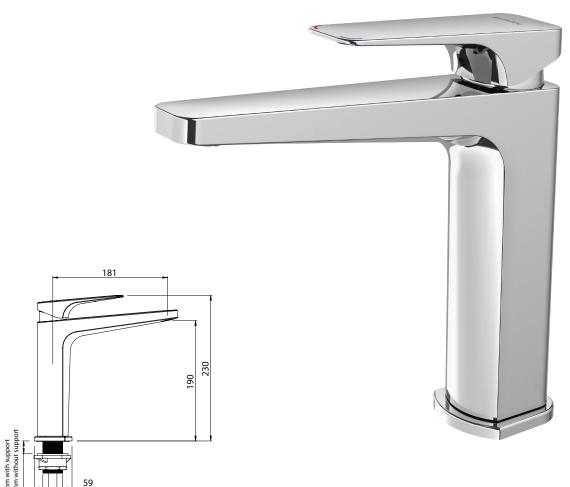

## WAIPORI SINK MIXER

Also available in MATTE BLACK FINISH

**CONSTRUCTION:** Brass body **CARTRIDGE:** Ceramic

**CLASSIFICATION:** Suitable for all pressure systems

**INLET CONNECTIONS:** 1/2 "BSP Female **WORKING PRESSURE:** 35 - 1000kPa

**DIMENSIONS FOR FITTING:** 35 - 42mm diameter hole

**OPERATING TEMPERATURE:** 5 °C - 80 °C

WATERFLOW RATE: 7.0 l/m

- Swivels at the base
- · Maximal bench thinkness of 40mm
- · Slim stream shape aerator with directional swivel
- · Stainless steel flexible inlet hoses
- DR brass body for greater durability and safe water
- Twin stud mounting kit included for easy installation
- 4 star WELS rated on mains pressure (6.5 l/m)
- 4 star WELS rated on low pressure (7.0 l/m)