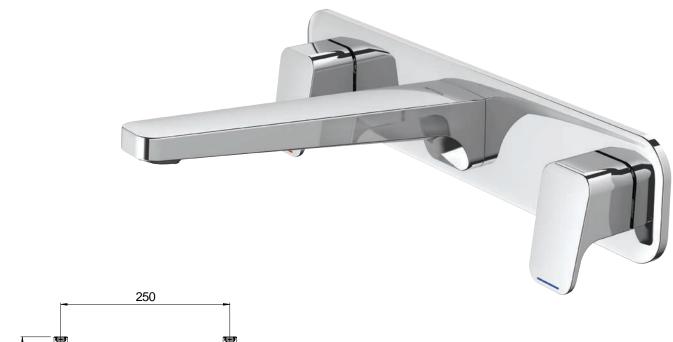

## WAIPORI WALL BATH FAUCET

**CONSTRUCTION**: Brass body

CARTRIDGE: 15 mm 1/4 turn ceramic disc

**CLASSIFICATION:** Suitable for all pressure systems

**PIPE CONNECTION:** 1/2 "BSP Male **WORKING PRESSURE:** 35 - 1000kPa

**DIMENSIONS FOR FITTING: 200mm centre projection** 

**OPERATING TEMPERATURE:** 5 °C - 80 °C

- Metal faceplate
- · Slim stream shape aerator with directional swivel
- DR brass body for greater durability and safe water
- · Spindle extensions provided for greater installation tolerance
- · Incorporates brass feet for ease of installation
- 4 stars WELS rated on mains pressure (7.0 l/pm)
- 4 stars WELS rated on low pressure (6.5 l/pm)