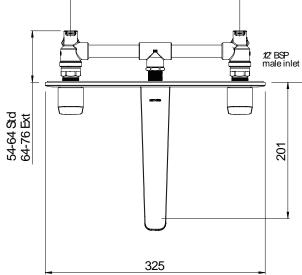

## WAIPORI WALL BATH FAUCET

**CONSTRUCTION**: Brass body

CARTRIDGE: 15 mm 1/4 turn ceramic disc

**CLASSIFICATION:** Suitable for all pressure systems

**PIPE CONNECTION:** 1/2 "BSP Male **WORKING PRESSURE:** 35 - 1000kPa

**DIMENSIONS FOR FITTING: 200mm centre projection** 

**OPERATING TEMPERATURE:** 5 °C - 80 °C

- Metal faceplate
- · Slim stream shape aerator with directional swivel
- DR brass body for greater durability and safe water
- · Spindle extensions provided for greater installation tolerance
- · Incorporates brass feet for ease of installation
- 4 stars WELS rated on mains pressure (7.0 l/pm)
- 4 stars WELS rated on low pressure (6.5 l/pm)