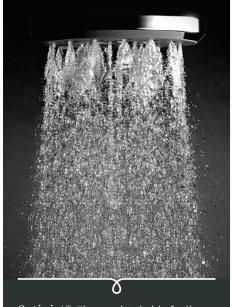

## **WAIPORI RAIL SHOWER**

 $Satinjet \hbox{$^{\circledcirc}$. The unmistakable feeling of 300,000 droplets per second.}$ 

Unlike conventional showers, Satinjet uses unique twin-jet technology to create optimum water droplet size and pressure, with over 300,000 droplets per second providing greater warmth and coverage. The result is an immersive, full-body experience.