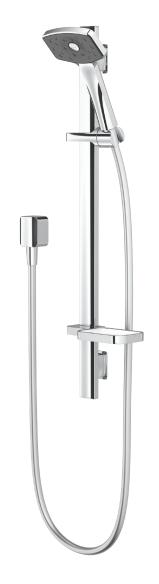

- · Rail length 705mm
- · Low maintenance single function shower
- Adjustable friction slider
- · Chrome & white soapdish included
- \* 3 star WELS rated on mains pressure (8.5 l/m)
- 3 star WELS rated on low pressure (9.0 l/m)
- · Available with white handset on a 800mm rail
  - > WASRCPWH