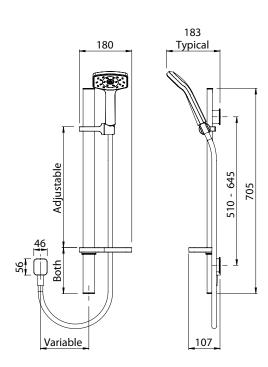

AVAILABLE WITH WHITE FACE-PLATE RAIL LENGTH IS 800MM

- CONSTRUCTION: Chrome-plated rail
- **CLASSIFICATION:** Suitable for **all pressure** systems
- **INLET CONNECTIONS:** 1/2 "BSP Female **WORKING PRESSURE**: 35 500kPa
- **DIMENSIONS FOR FITTING:** 510 645mm retro-fit pitch
- **OPERATING TEMPERATURE:** 5 °C 70 °C
- WATERFLOW RATE: 9.0 l/m