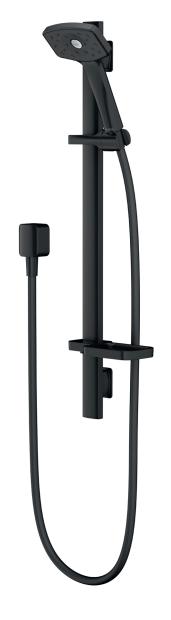

AVAILABLE WITH A WHITE FACE-PLATE. RAIL LENGTH IS 800MM

CONSTRUCTION: Matte black rail

**CLASSIFICATION:** Suitable for all pressure systems

**INLET CONNECTIONS:** 1/2 "BSP Female **WORKING PRESSURE:** 35 - 500kPa

**DIMENSIONS FOR FITTING**: 570 - 745mm retro-fit pitch

**OPERATING TEMPERATURE:** 5 °C - 70 °C

WATERFLOW RATE: 9.0 l/m

- Rail length 800mm
- · Low maintenance single function shower
- Adjustable friction slider
- · Black & Chrome soapdish included
- 3 star WELS rated on mains pressure(8.5 l/m)
- 3 star WELS rated on low pressure(9.0 l/m)
- Available with black & white handset on a 800mm rail
- > WASRCPWH