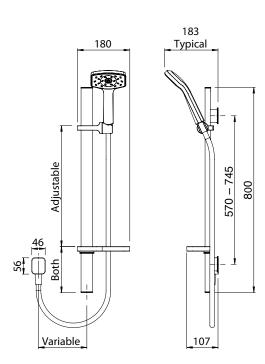

AVAILABLE WITH A WHITE FACE-PLATE. RAIL LENGTH IS 800MM

CONSTRUCTION: Matte black rail

**CLASSIFICATION:** Suitable for all pressure systems

**INLET CONNECTIONS:** 1/2 "BSP Female **WORKING PRESSURE:** 35 - 500kPa

**DIMENSIONS FOR FITTING**: 570 - 745mm retro-fit pitch

**OPERATING TEMPERATURE:** 5 °C - 70 °C

WATERFLOW RATE: 9.0 l/m

- Rail length 800mm
- · Low maintenance single function shower
- Adjustable friction slider
- · Black & Chrome soapdish included
- 3 star WELS rated on mains pressure(8.5 l/m)
- 3 star WELS rated on low pressure(9.0 l/m)
- Available with black & white handset on a 800mm rail
- > WASRCPWH