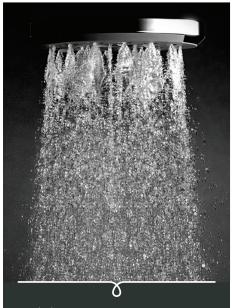

## METHVEN Satinjet°

Satinjet°

**WAIPORI RAIL SHOWER** 

 $Satinjet \hbox{$^{\circledcirc}$. The unmistakable feeling of 300,000 droplets per second.}$ 

Unlike conventional showers, Satinjet uses unique twin-jet technology to create optimum water droplet size and pressure, with over 300,000 droplets per second providing greater warmth and coverage. The result is an immersive, full-body experience.