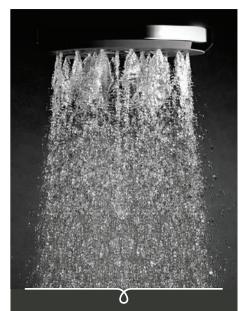

## Satinjet° waipori wall shower

Waipori

Satinjet<sup>®</sup>. The unmistakable feeling of 300,000 droplets per second.

Unlike conventional showers, Satinjet uses unique twin-jet technology to create optimum water droplet size and pressure, with over 300,000 droplets per second providing greater warmth and coverage. The result is an immersive, full-body experience.