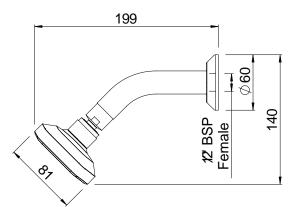

CONSTRUCTION: Brass arm CLASSIFICATION: Suitable for all pressure systems INLET CONNECTIONS: 1/2 " BSP Female WORKING PRESSURE: 35 - 500kPa OPERATING TEMPERATURE: 5 °C - 70 °C WATERFLOW RATE: 9.0 l/m

- + Low maintenance single function Satinjet  $\ensuremath{^\circ}$  shower
- 3 star WELS rated on mains pressure (8.5 l/m)
- 2 star WELS rated on low pressure (9.5 l/m)