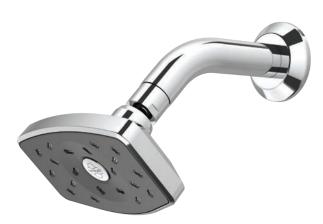

## Satinjet° waipori wall shower

Waipori

Satinjet<sup>®</sup>. The unmistakable feeling of 300,000 droplets per second.

Unlike conventional showers, Satinjet uses unique twin-jet technology to create optimum water droplet size and pressure, with over 300,000 droplets per second providing greater warmth and coverage. The result is an immersive, full-body experience.

CONSTRUCTION: Brass arm CLASSIFICATION: Suitable for all pressure systems INLET CONNECTIONS: 1/2 " BSP Female WORKING PRESSURE: 35 - 500kPa OPERATING TEMPERATURE: 5 °C - 70 °C WATERFLOW RATE: 9.0 l/m

- + Low maintenance single function Satinjet  $\ensuremath{^\circ}$  shower
- 3 star WELS rated on mains pressure (8.5 l/m)
- 2 star WELS rated on low pressure (9.5 l/m)