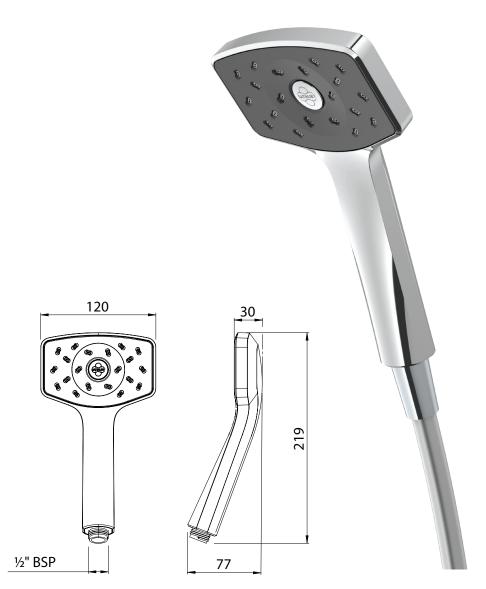

**CONSTRUCTION**: Chrome-plated

**CLASSIFICATION:** Suitable for all pressure systems

INLET CONNECTIONS: 1/2 "BSP Male WORKING PRESSURE: 35 - 1000kPa

OPERATING TEMPERATURE: 5 °C - 60 °C

WATERFLOW RATE: 9.0 l/m

- Low maintenance single function shower
- 3 star WELS rated on mains pressure (8.5 l/m)
- 3 star WELS rated on low pressure (9.0 l/m)
- Available in white faceplate WAHSCPWH