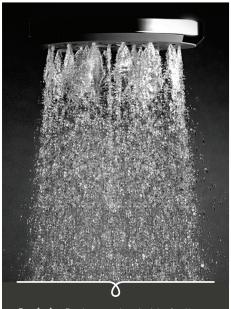

## METHVEN Satinjet<sup>®</sup>

Satinjet°

WAIPORI HANDSET

Satinjet®. The unmistakable feeling of 300,000 droplets per second.

Unlike conventional showers, Satinjet uses unique twin-jet technology to create optimum water droplet size and pressure, with over 300,000 droplets per second providing greater warmth and coverage. The result is an immersive, full-body experience.