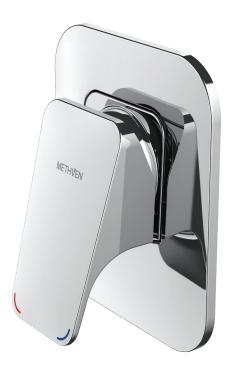

## METHVEN Fastflow<sup>°</sup>II

**Fastflow°II** 

WAIPORI SHOWER MIXER

Developed by Methven in New Zealand, Fastflow is the original standard for delivering constant flow and temperature with unequal pressure. Re-engineered from the ground up, Fastflow II now delivers superior performance.

- Fastflow II technology incorporated for unrivalled performance on unequal pressure
- · DR brass body for greater durability and safe water
- · Concealed screws to positively fasten faceplate
- Two dome covers provided for greater installation tolerance