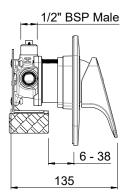

**CONNECTIONS: 1/2 " BSP Male** 

WORKING PRESSURE UNEQUAL COLD: 17 - 120kPa

WORKING PRESSURE UNEQUAL HOT: 300 - 500kPa (If supply exceeds

500kPa a pressure limiting valve must be installed) **DIMENSIONS FOR FITTING:** Ø100mm hole **OPERATING TEMPERATURE:**  $5\,^{\circ}\text{C}$  -  $80\,^{\circ}\text{C}$ 