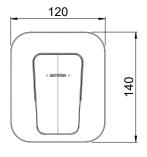

**CONNECTIONS: 1/2 " BSP Male** 

WORKING PRESSURE UNEQUAL COLD: 17 - 120kPa

WORKING PRESSURE UNEQUAL HOT: 300 - 500kPa (If supply exceeds

500kPa a pressure limiting valve must be installed) **DIMENSIONS FOR FITTING:** Ø100mm hole **OPERATING TEMPERATURE:**  $5\,^{\circ}\text{C}$  -  $80\,^{\circ}\text{C}$ 