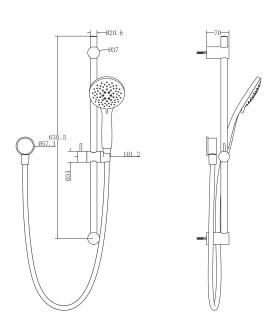

## **WAIRERE RAIL SHOWER**

FUNCTIONS: Airstream™, Bubble, Massage, Spray+Bubble, Spray

• 5 Function – Airstream™

• SprayLMassage 110mm ag

+Massage

INSTALL METHOD: Adjustable Rail

**SUPPLY:** Mains Pressure **CONNECTIONS:** 1/2" BSP

WORKING PRESSURES: 150 - 500 kpa

**OPERATING TEMPERATURE: Recommended 50°C\*** 

\*Refer AS/NZS 3500

- Advanced Airstream<sup>™</sup> spray mixes air with water to create a softer, lighter and voluminous shower experience
- 5 Function Airstream™ Spray, Bubble, Massage, Spray+Bubble, Spray+Massage 110mm adjustable spray handset
- Stylish 655mm rail with an adjustable pillar to allow pillars to easy retro-fit to existing holes
- Height adjustable handset holder with twist-lock slider
- Rub clean silicon jets on the faceplate to help prevent build up of lime scale and calcium deposits, maintaining shower performance
- Stilo wall elbow
- Strong and durable Satin-Smooth hose
- 3 star WELS rated on mains pressure (9.0 L/min)