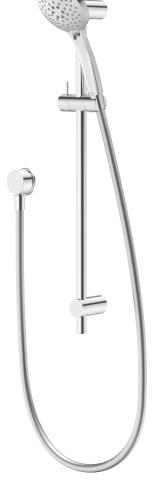

## **WAIRERE RAIL SHOWER**

FUNCTIONS: Airstream™, Bubble, Massage, Spray+Bubble, Spray

• 5 Function – Airstream™

• SprayLMassage 110mm ag

+Massage

INSTALL METHOD: Adjustable Rail

**SUPPLY:** Mains Pressure **CONNECTIONS:** 1/2" BSP

WORKING PRESSURES: 150 - 500 kpa

**OPERATING TEMPERATURE: Recommended 50°C\*** 

\*Refer AS/NZS 3500

- Advanced Airstream<sup>™</sup> spray mixes air with water to create a softer, lighter and voluminous shower experience
- 5 Function Airstream™ Spray, Bubble, Massage, Spray+Bubble, Spray+Massage 110mm adjustable spray handset
- Stylish 655mm rail with an adjustable pillar to allow pillars to easy retro-fit to existing holes
- Height adjustable handset holder with twist-lock slider
- Rub clean silicon jets on the faceplate to help prevent build up of lime scale and calcium deposits, maintaining shower performance
- Stilo wall elbow
- Strong and durable Satin-Smooth hose
- 3 star WELS rated on mains pressure (9.0 L/min)

| WISRCP | Chrome      |
|--------|-------------|
| WISRBK | Matte Black |