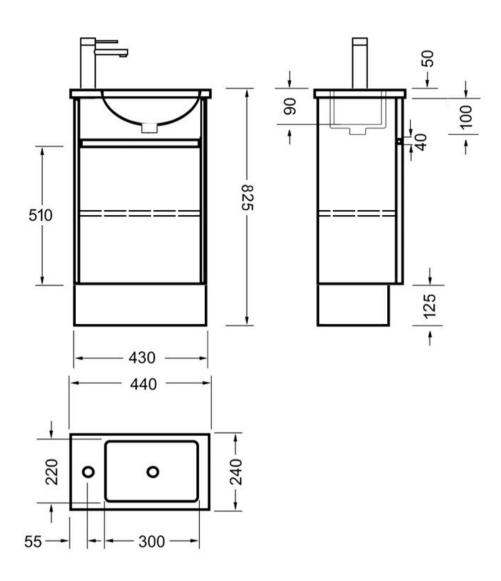

Introducing the NEW Novara Floor 440 vanity. Crispy clean lines, a lifetime guarantee on the Hafele hardware and 7 different finish options makes this vanity a perfect choice for your new small space.