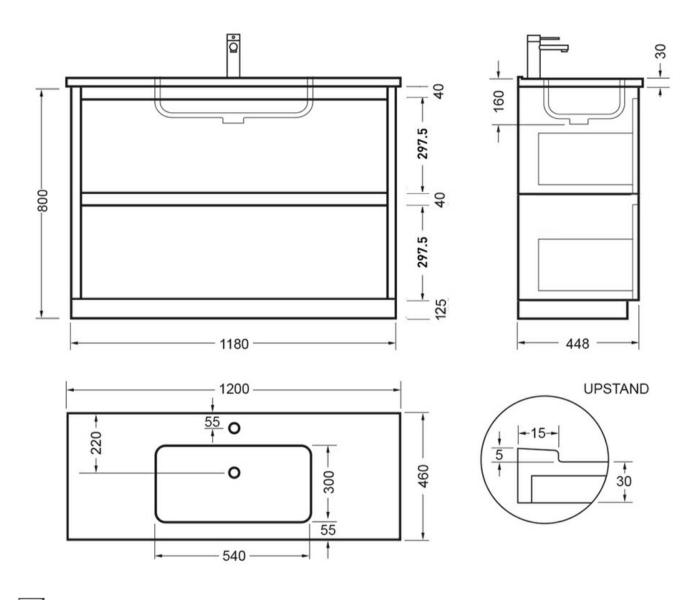

Crisp lines, a clean finish and impressive features are what defines the Novara vanity range. To provide more drawer space, a second drawer has been added.