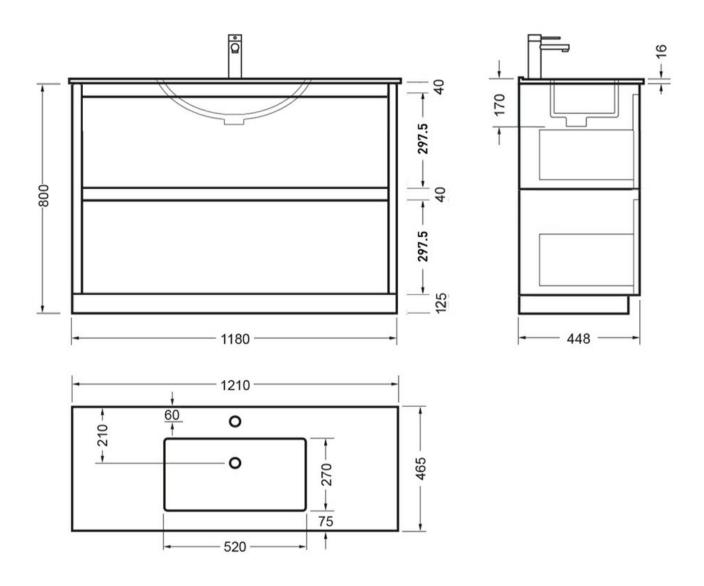

Crisp lines, a clean finish and impressive features are what defines the Novara vanity range. To provide more drawer space, a second drawer has been added.