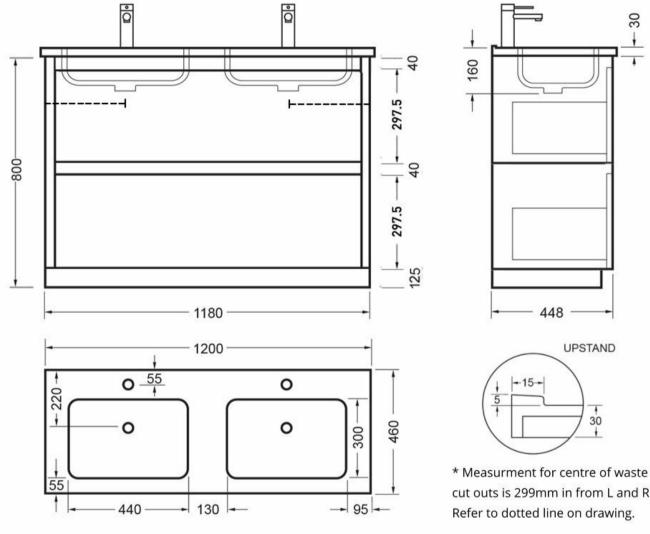

## NOVARA FLOOR VANITY 1200 DOUBLE BOWL 2X DRAWER - SQUARE POLYMARBLE

ELEMENTI

| *  | Measurment for centre of waste    |
|----|-----------------------------------|
| CI | ut outs is 299mm in from L and R. |
| R  | efer to dotted line on drawing.   |
|    |                                   |