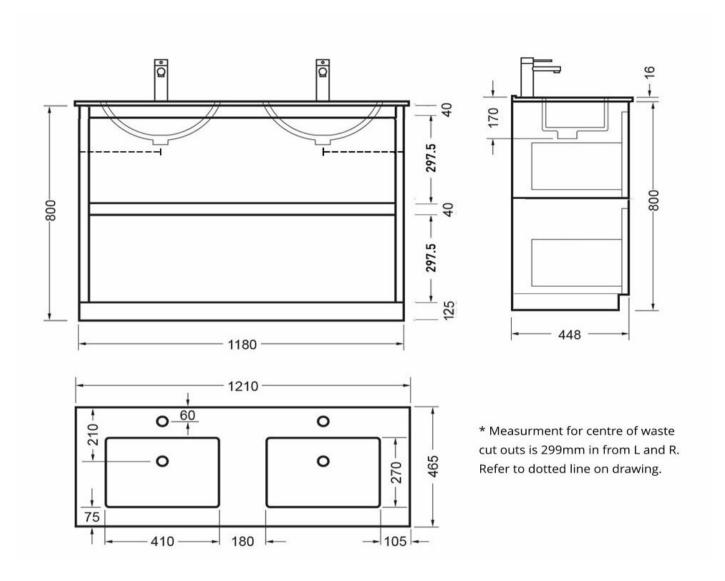

Crisp lines, a clean finish and impressive features are what defines the Novara vanity range. To provide more drawer space, a second drawer has been added.